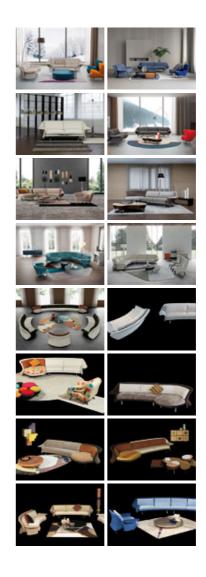

## Fly

Two-or three-seater linear upholstered sofa and compositions with footrest at the right and left ends, and supple, fluent shapes. The large, enveloping back has an arched, convex profile and the back-support cushion rests against it; the seat, which is gently curved, expands onto ample cushions. A single end, either left or right, completes the sofa: the lengthened seat is contained by a deep, hollowed back, almost like a deckchair. The paw-like legs lift it up off the ground and make the whole of the fitted units light: the seat, the back and the arms. the supporting structure is in steel, the padding is polyurethane and the covers are made of fabrics, leather and microfibre from our collection.