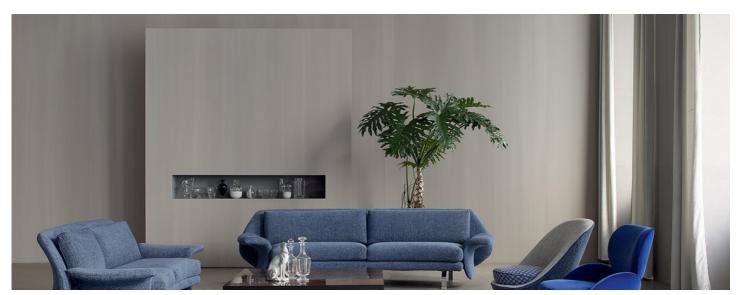

## Fly

Two-or three-seater linear upholstered sofa and compositions with footrest at the right and left ends, and supple, fluent shapes. The large, enveloping back has an arched, convex profile and the back-support cushion rests against it; the seat, which is gently curved, expands onto ample cushions. A single end, either left or right, completes the sofa: the lengthened seat is contained by a deep, hollowed back, almost like a deckchair. The paw-like legs lift it up off the ground and make the whole of the fitted units light: the seat, the back and the arms. the supporting structure is in steel, the padding is polyurethane and the covers are made of fabrics, leather and microfibre from our collection.