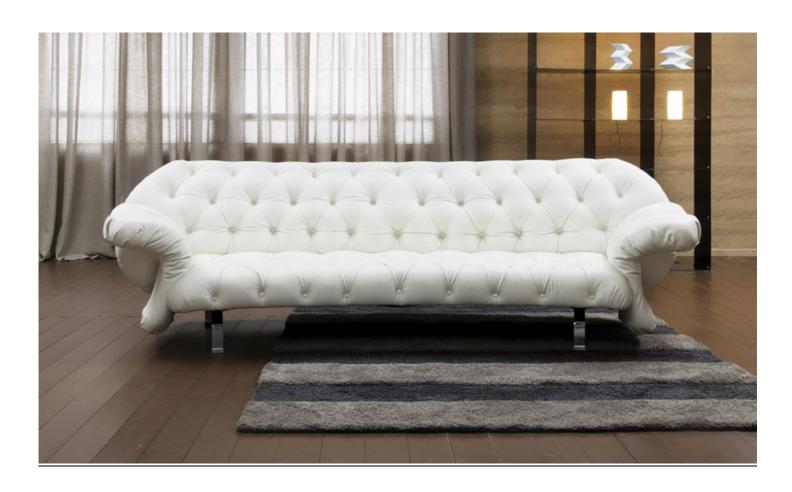

## Fly Capitonnè

Two or three seater linear upholstered sofa, in supple, fluent shapes; the large, enveloping back has an arched, convex profile and the back-support cushion rests against it. The seat, which is gently curved, expands onto ample cushions. A single end, either left or right, completes the sofa: it is a deep, hollowed back, almost like a deckchair, which contains the lengthened seat. the paw-like legs lift it up off the ground and make the whole of the fitted units light: the seat, the back and the arms. The supporting structure is made of steel, the padding is polyurethane and the covers are made of fabrics, leather or microfibre from our collection. Button tufted version.