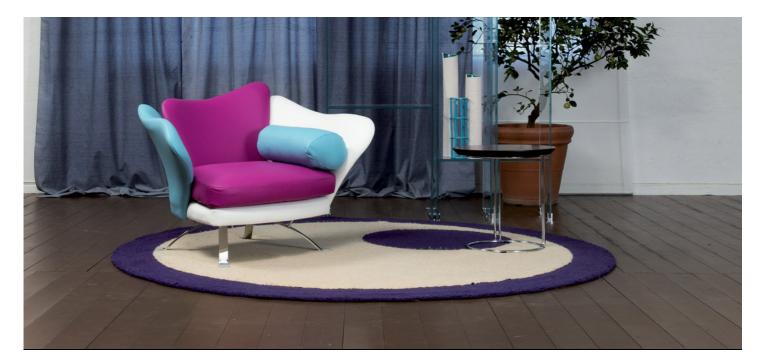

IL LOFT / COLLECTION / ARMCHAIRS / FLOWER

## Flower

With its soft petal-shaped back, this armchair is reminiscent of a flower. The wrought-iron frame is padded with resilient polyurethane foam, upholstered with materials from our collection and embellished with a patchwork design created with hand-sewn intarsia. Each armchair is unique as it is crafted by hand so the petals and hand-sewn intarsia may vary from one armchair to the next.