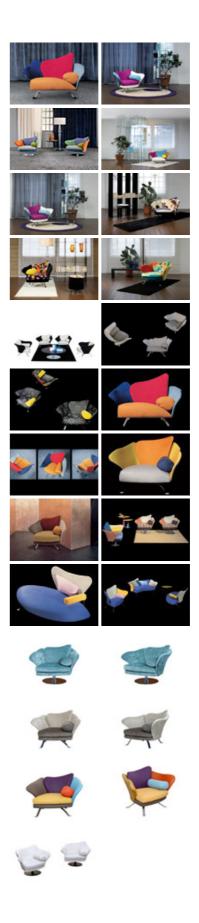

IL LOFT / COLLECTION / ARMCHAIRS / FLOWER

## Flower

With its soft petal-shaped back, this armchair is reminiscent of a flower. The wrought-iron frame is padded with resilient polyurethane foam, upholstered with materials from our collection and embellished with a patchwork design created with hand-sewn intarsia. Each armchair is unique as it is crafted by hand so the petals and hand-sewn intarsia may vary from one armchair to the next.