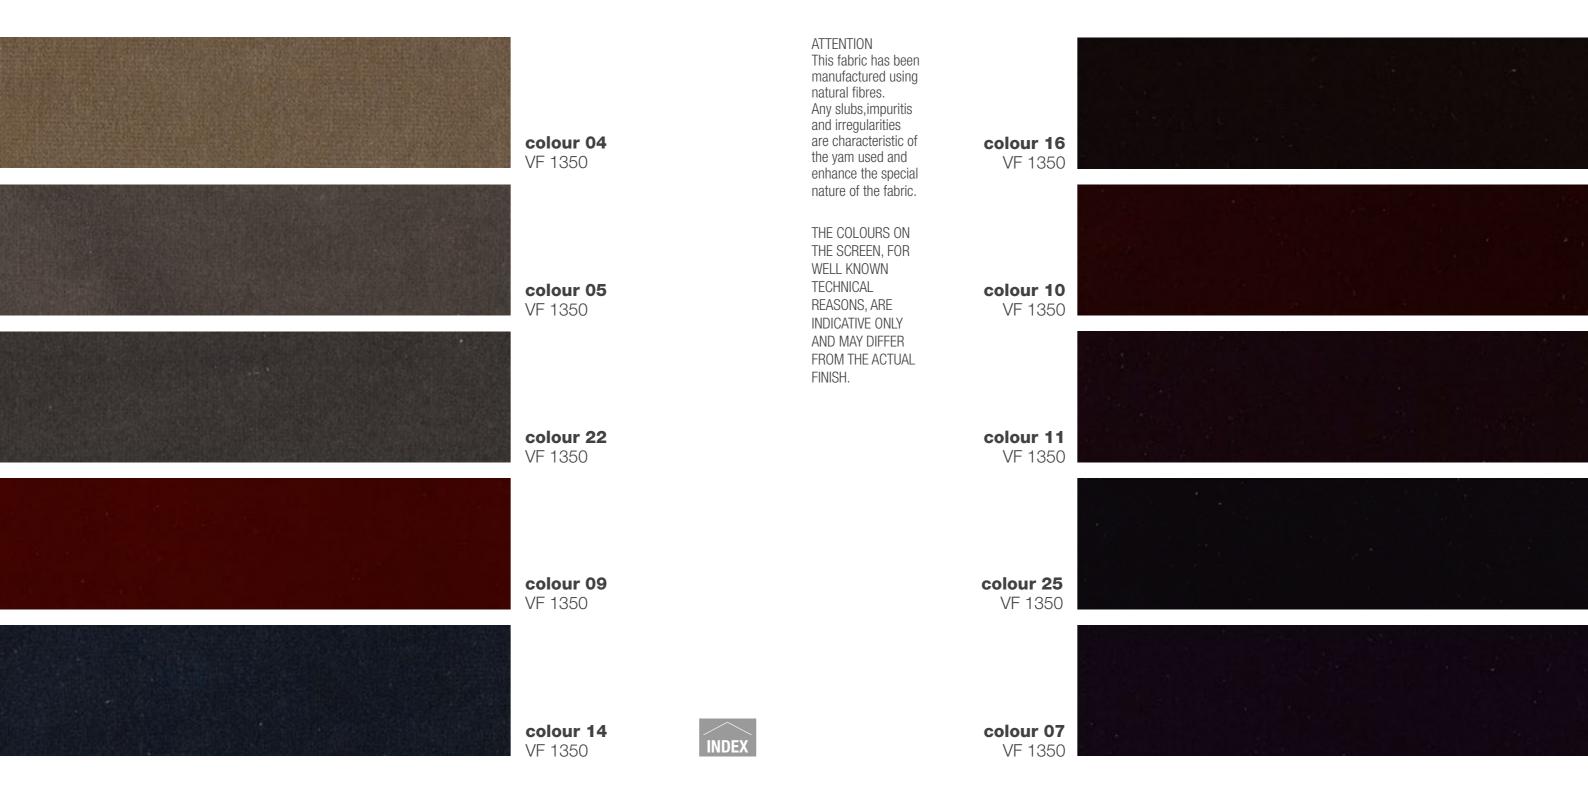

CATEGORY

GOLD

1350 FABRIC SCALE 1:1 ATTENTION
This fabric has been manufactured using natural fibres.
Any slubs, impuritis and irregularities are characteristic of the yam used and enhance the special nature of the fabric.

THE COLOURS ON THE SCREEN, FOR WELL KNOWN TECHNICAL REASONS, ARE INDICATIVE ONLY AND MAY DIFFER FROM THE ACTUAL FINISH.

**colour 21** VF 1350

COMPOSITION 55% CO - 32% PL - 12% VI - 1% PM FABRIC WIDTH **140** COLOUR FASTNESS TO LIGHT 5 MARTINDALE 30.000 cycles PILLING 4/5