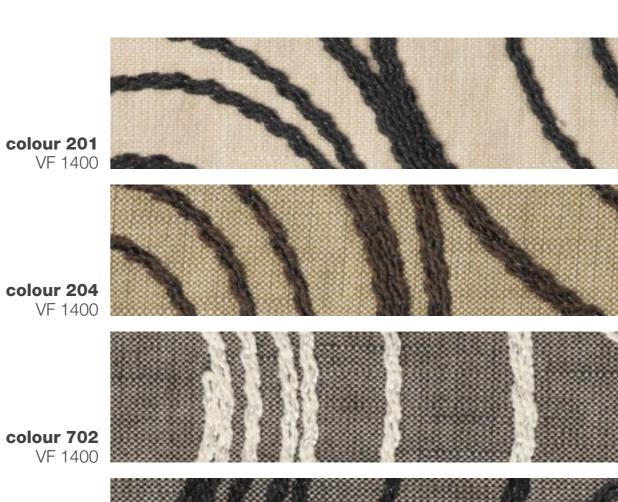

MAINTENANCE

FABRIC SCALE 1:1

colour 702 VF 1400

**colour 701** VF 1400

colour 401 VF 1400

COMPOSITION 40% VI - 30% CO - 10% LI -10% PC FABRIC WIDTH **140** COLOUR FASTNESS TO LIGHT 4/5 MARTINDALE 22.000 cycles PILLING 3/4