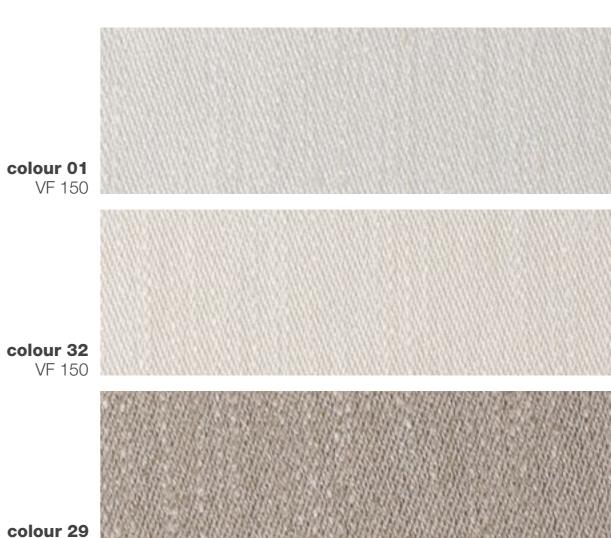

VF 150

**colour 23** VF 150

COMPOSITION 40% PL - 36% VI - 24% CO FABRIC WIDTH **140** COLOUR FASTNESS TO LIGHT 5/6 MARTINDALE 15.000 cycles PILLING 4

MAINTENANCE

DRY CLEAN PERCHLOROETHYLENE.

**CATEGORY SILVER** 

INDEX

ATTENTION This fabric has been manufactured using natural fibres. Any slubs, impuritis and irregularities are characteristic of the yam used and enhance the special nature of the fabric.

colour 06 VF 500