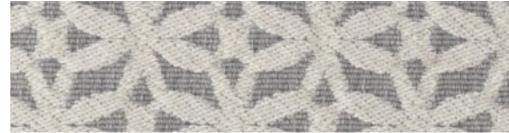

COMPOSITION 85% CO - 15% PL FABRIC WIDTH **140** COLOUR FASTNESS TO LIGHT 5 MARTINDALE 20.000 cycles PILLING 4

MAINTENANCE

colour 10

VF 1000

DRY CLEAN PERCHLOROETHYLENE.

ATTENTION This fabric has been manufactured using natural fibres. Any slubs, impuritis and irregularities are characteristic of the yam used and enhance the special nature of the fabric.

colour 03 VF 1000

colour 01

colour 02 VF 1000

**colour 04** VF 1000

colour 05 VF 1000

COMPOSITION 85% CO - 15% PL FABRIC WIDTH **140** COLOUR FASTNESS TO LIGHT 5 MARTINDALE 17.000 cycles PILLING 4

MAINTENANCE