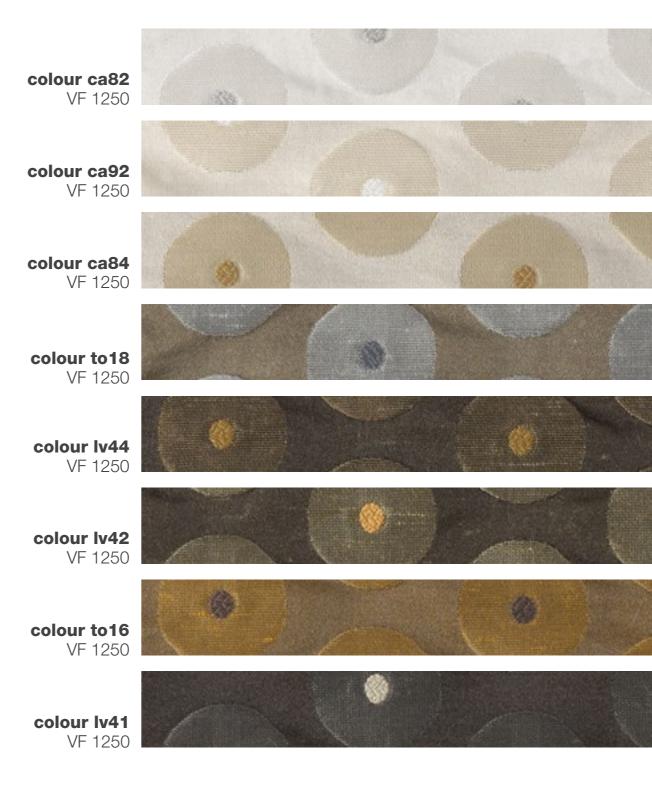

THE COLOURS ON THE SCREEN, FOR WELL KNOWN TECHNICAL REASONS, ARE INDICATIVE ONLY AND MAY DIFFER FROM THE ACTUAL FINISH.

colour ca87

colour to 12

VF 1150

VF 1150

colour lv44 VF 1150

colour lv46

COMPOSITION 46% CO - 35% PL - 19% VI FABRIC WIDTH **140** COLOUR FASTNESS TO LIGHT 5 MARTINDALE 15.000 cycles PILLING 4/5

THE COLOURS ON THE SCREEN, FOR WELL KNOWN TECHNICAL REASONS, ARE INDICATIVE ONLY AND MAY DIFFER FROM THE ACTUAL FINISH.

colour ca87

VF 1200

colour lv41 VF 1200

colour lv46

VF 1200

COMPOSITION 69% VI - 31% PL FABRIC WIDTH **140** COLOUR FASTNESS TO LIGHT 5 MARTINDALE 10.000 cycles PILLING 4/5