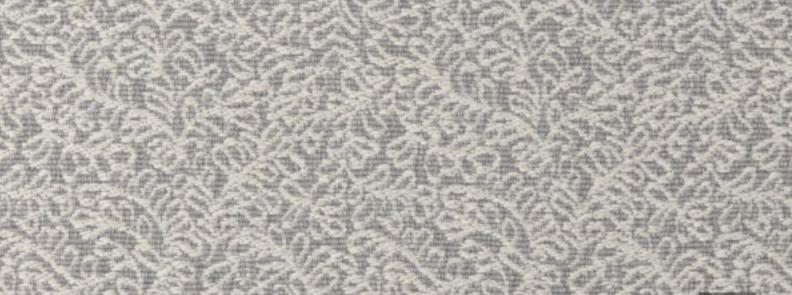

colour 03 VF 1000

colour 01

colour 02 VF 1000

**colour 04** VF 1000

colour 05 VF 1000

COMPOSITION 85% CO - 15% PL FABRIC WIDTH **140** COLOUR FASTNESS TO LIGHT 5 MARTINDALE 17.000 cycles PILLING 4

MAINTENANCE

colour 03

VF 1050

DRY CLEAN PERCHLOROETHYLENE.

**CATEGORY SILVER** 

FABRIC SCALE 1:1

ATTENTION This fabric has been manufactured using natural fibres. Any slubs, impuritis and irregularities are characteristic of the yam used and enhance the special nature of the fabric.