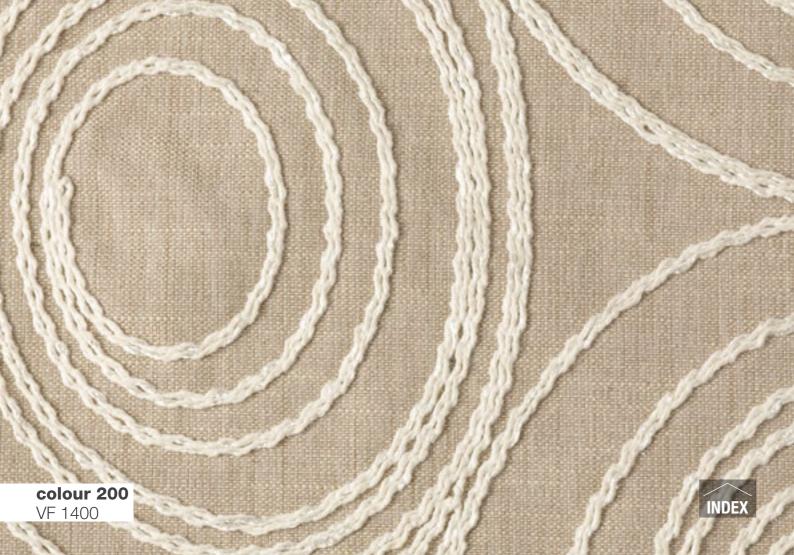

THE COLOURS ON THE SCREEN, FOR WELL KNOWN TECHNICAL REASONS, ARE INDICATIVE ONLY AND MAY DIFFER FROM THE ACTUAL FINISH.

**colour 21** VF 1350

COMPOSITION 55% CO - 32% PL - 12% VI - 1% PM FABRIC WIDTH **140** COLOUR FASTNESS TO LIGHT 5 MARTINDALE 30.000 cycles PILLING 4/5

MAINTENANCE

FABRIC SCALE 1:1

colour 702 VF 1400

**colour 701** VF 1400

colour 401 VF 1400

COMPOSITION 40% VI - 30% CO - 10% LI -10% PC FABRIC WIDTH **140** COLOUR FASTNESS TO LIGHT 4/5 MARTINDALE 22.000 cycles PILLING 3/4