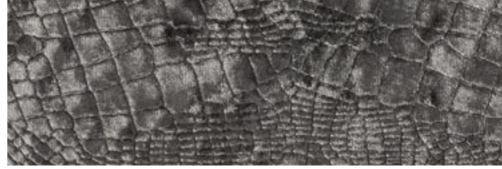

colour 02 VF 700

colour 01 VF 700

COMPOSITION 100% PL FABRIC WIDTH **140** COLOUR FASTNESS TO LIGHT 5 MARTINDALE 65.000 cycles PILLING 5

MAINTENANCE

DRY CLEAN PERCHLOROETHYLENE.

**CATEGORY SILVER** 

ATTENTION This fabric has been manufactured using natural fibres. Any slubs, impuritis and irregularities are characteristic of the yam used and enhance the special nature of the fabric.