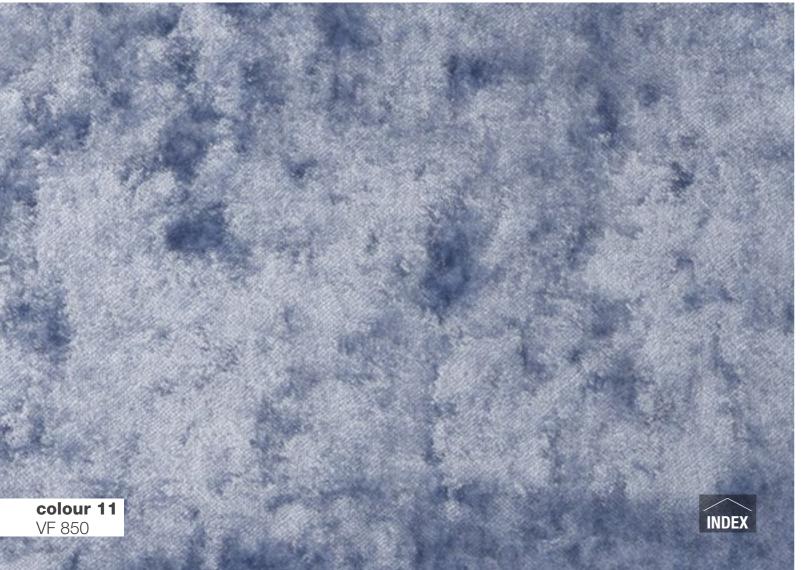

colour 02 VF 750



colour 01 VF 750



colour 06 VF 750



COMPOSITION 100% PL FABRIC WIDTH **140** COLOUR FASTNESS TO LIGHT 6 MARTINDALE 100.000 cycles PILLING 4/5

MAINTENANCE







DRY CLEAN PERCHLOROETHYLENE.

CATEGORY **SILVER** 



ATTENTION This fabric has been manufactured using natural fibres. Any slubs, impuritis and irregularities are characteristic of the yam used and enhance the special nature of the fabric.









COMPOSITION 65% RAYON - 18% PL - 28% CO FABRIC WIDTH 140 COLOUR FASTNESS TO LIGHT 5/6 MARTINDALE 150.000 cycles PILLING 5

MAINTENANCE



DRY CLEAN PERCHLOROETHYLENE.





ATTENTION
This fabric has been manufactured using natural fibres.
Any slubs, impuritis and irregularities are characteristic of the yam used and enhance the special nature of the fabric.





COMPOSITION 85% CO - 15% PL FABRIC WIDTH **140** COLOUR FASTNESS TO LIGHT 5 MARTINDALE 20.000 cycles PILLING 4

MAINTENANCE



colour 10

VF 1000







DRY CLEAN PERCHLOROETHYLENE.





ATTENTION This fabric has been manufactured using natural fibres. Any slubs, impuritis and irregularities are characteristic of the yam used and enhance the special nature of the fabric.



colour 03 VF 1000



colour 01



colour 02 VF 1000



**colour 04** VF 1000



colour 05 VF 1000



COMPOSITION 85% CO - 15% PL FABRIC WIDTH **140** COLOUR FASTNESS TO LIGHT 5 MARTINDALE 17.000 cycles PILLING 4

MAINTENANCE



colour 03

VF 1050







DRY CLEAN PERCHLOROETHYLENE.

**CATEGORY SILVER** 

FABRIC SCALE 1:1

ATTENTION This fabric has been manufactured using natural fibres. Any slubs, impuritis and irregu