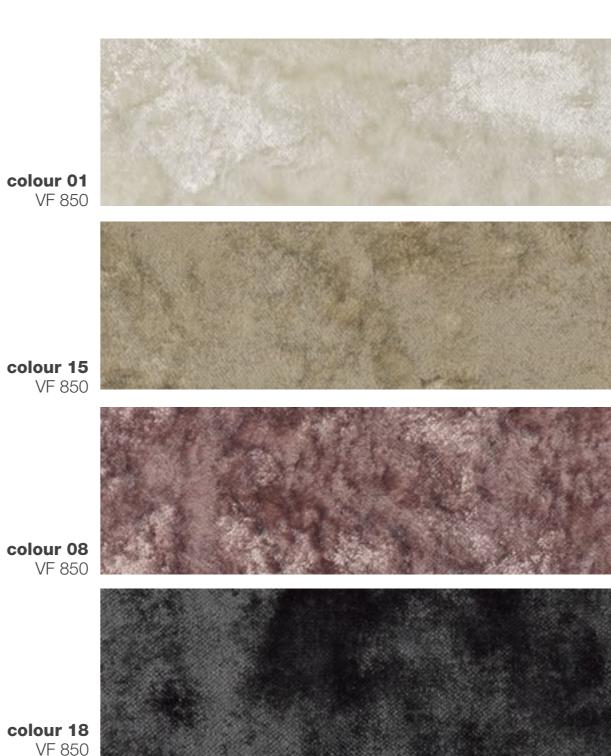

colour 02 VF 750



colour 01 VF 750



colour 06 VF 750



COMPOSITION 100% PL FABRIC WIDTH **140** COLOUR FASTNESS TO LIGHT 6 MARTINDALE 100.000 cycles PILLING 4/5

MAINTENANCE







DRY CLEAN PERCHLOROETHYLENE.

CATEGORY **SILVER** 



ATTENTION This fabric has been manufactured using natural fibres. Any slubs, impuritis and irregularities are characteristic of the yam used and enhance the special nature of the fabric.









COMPOSITION 65% RAYON - 18% PL - 28% CO FABRIC WIDTH 140 COLOUR FASTNESS TO LIGHT 5/6 MARTINDALE 150.000 cycles PILLING 5

MAINTENANCE



DRY CLEAN PERCHLOROETHYLENE.





ATTENTION
This fabric has been manufactured using natural fibres.
Any slubs, impuritis and irregularities are characteristic of the yam used and enhance the special nature of the fabric.





COMPOSITION 85% CO - 15% PL FABRIC WIDTH **140** COLOUR FASTNESS TO LIGHT 5 MARTINDALE 20.000 cycles PILLING 4

MAINTENANCE



colour 10

VF 1000







DRY CLEAN PERCHLOROETHYLENE.





ATTENTION This fabric has been manufactured using natural fibres. Any slubs, impuritis and irregularities are characteristic of the yam used and enhance the special nature of the fabric.



colour 03 VF 1000



colour 01



colour 02 VF 1000



**colour 04** VF 1000



colour 05 VF 1000



COMPOSITION 85% CO - 15% PL FABRIC WIDTH **140** COLOUR FASTNESS TO LIGHT 5 MARTINDALE 17.000 cycles PILLING 4

MAINTENANCE



colour 03

VF 1050







DRY CLEAN PERCHLOROETHYLENE.

**CATEGORY SILVER** 

FABRIC SCALE 1:1

ATTENTION This fabric has been manufactured using natural fibres. Any slubs, impuritis and irre