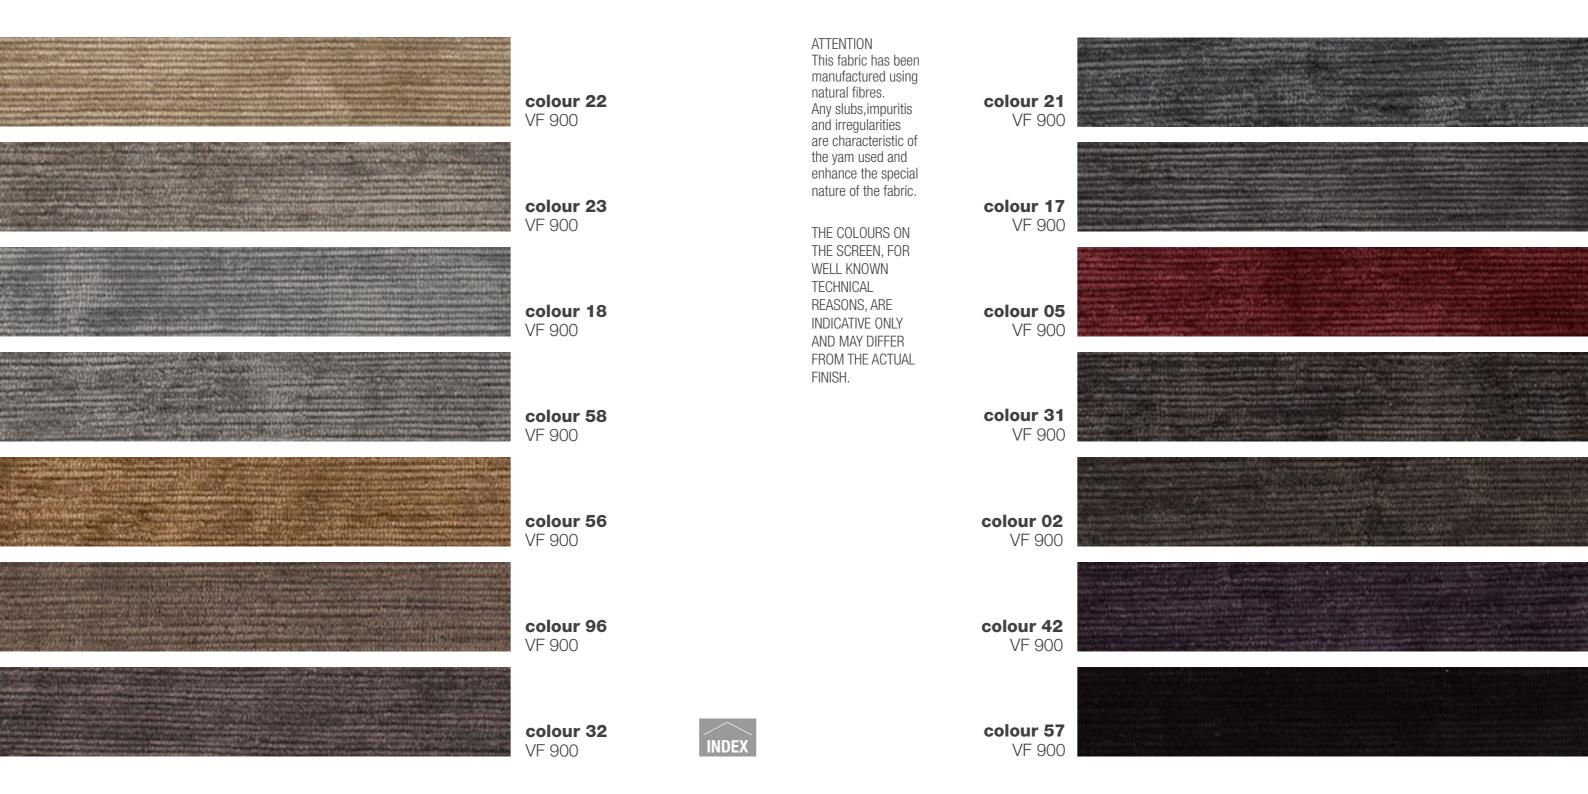

INDEX

ATTENTION This fabric has been manufactured using natural fibres. Any slubs, impuritis and irregularities are characteristic of the yam used and enhance the special nature of the fabric.

colour 06 VF 500

THE COLOURS ON THE SCREEN, FOR WELL KNOWN TECHNICAL REASONS, ARE INDICATIVE ONLY AND MAY DIFFER FROM THE ACTUAL FINISH.

colour 04 VF 550

COMPOSITION 100% PL FABRIC WIDTH 140 COLOUR FASTNESS TO LIGHT 5 MARTINDALE 35.000 cycles PILLING 4/5

**INDEX** 

ATTENTION This fabric has been manufactured using natural fibres. Any slubs, impuritis and irregularities are characteristic of the yam used and enhance the special nature of the fabric.

colour 38 VF 900

colour 02 VF 950

colour 03 VF 950

colour 04 VF 950

colour 05 VF 950

COMPOSITION 100% CO
FABRIC WIDTH 140
COLOUR FASTNESS TO LIGHT 6
MARTINDALE 65.000 cycles
PILLING 5

MAINTENANCE

DRY CLEAN PERCHLOROETHYLENE.