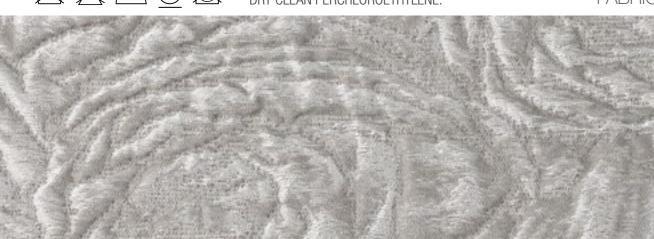

COMPOSITION 46% CO - 35% PL - 19% VI FABRIC WIDTH **140** COLOUR FASTNESS TO LIGHT 5 MARTINDALE 15.000 cycles PILLING 4/5

MAINTENANCE

colour ca87

VF 1100

DRY CLEAN PERCHLOROETHYLENE.

**CATEGORY SILVER** 

INDEX

ATTENTION This fabric has been manufactured using natural fibres. Any slubs, impuritis and irregularities are characteristic of the yam used and enhance the special nature of the fabric.

COMPOSITION 46% CO - 35% PL - 19% VI FABRIC WIDTH **140** COLOUR FASTNESS TO LIGHT 5 MARTINDALE 15.000 cycles PILLING 4/5