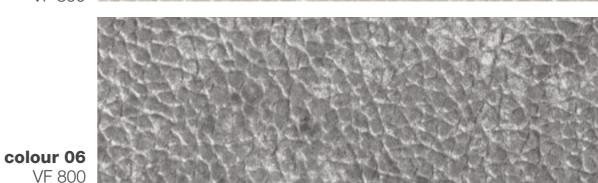

INDEX

ATTENTION This fabric has been manufactured using natural fibres. Any slubs, impuritis and irregularities are characteristic of the yam used and enhance the special nature of the fabric.

colour 06 VF 500