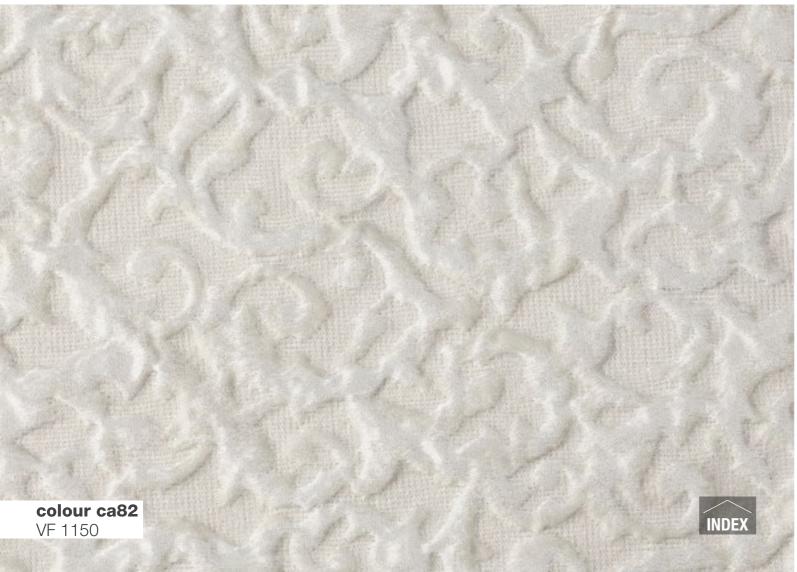

THE COLOURS ON THE SCREEN, FOR WELL KNOWN TECHNICAL REASONS, ARE INDICATIVE ONLY AND MAY DIFFER FROM THE ACTUAL FINISH.

colour ca87

VF 1200

colour lv41 VF 1200

colour lv46

VF 1200

COMPOSITION 69% VI - 31% PL FABRIC WIDTH **140** COLOUR FASTNESS TO LIGHT 5 MARTINDALE 10.000 cycles PILLING 4/5