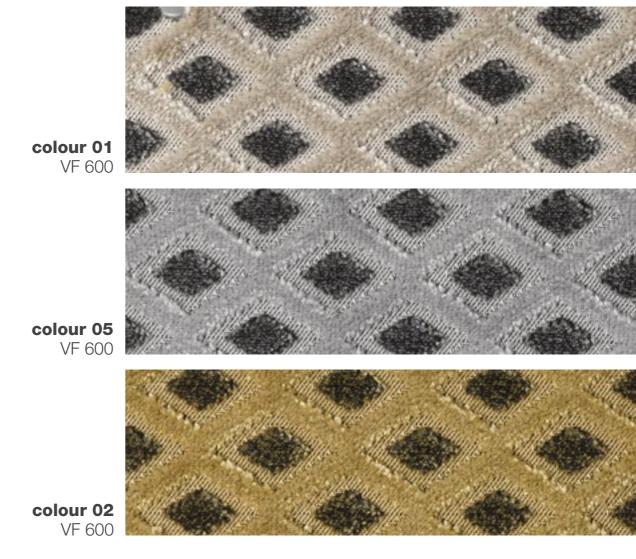

COMPOSITION 100% PL FABRIC WIDTH **140** COLOUR FASTNESS TO LIGHT 5 MARTINDALE 45.000 cycles PILLING 4/5

MAINTENANCE

DRY CLEAN PERCHLOROETHYLENE.

ATTENTION This fabric has been manufactured using natural fibres. Any slubs, impuritis and irregularities are characteristic of the yam used and enhance the special nature of the fabric.

COMPOSITION 100% PL FABRIC WIDTH **140** COLOUR FASTNESS TO LIGHT 4 MARTINDALE 60.000 cycles PILLING 4/5

MAINTENANCE

DRY CLEAN PERCHLOROETHYLENE.

ATTENTION This fabric has been manufactured using natural fibres. Any slubs, impuritis and irregularities are characteristic of the yam used and enhance the special nature of the fabric.

colour 02 VF 700

colour 01 VF 700

COMPOSITION 100% PL FABRIC WIDTH **140** COLOUR FASTNESS TO LIGHT 5 MARTINDALE 65.000 cycles PILLING 5

MAINTENANCE

DRY CLEAN PERCHLOROETHYLENE.

**CATEGORY SILVER** 

ATTENTION This fabric has been manufactured using natural fibres. Any slubs, impuritis and irregularities are characteristic of the yam used and enhance the special nature of the fabric.