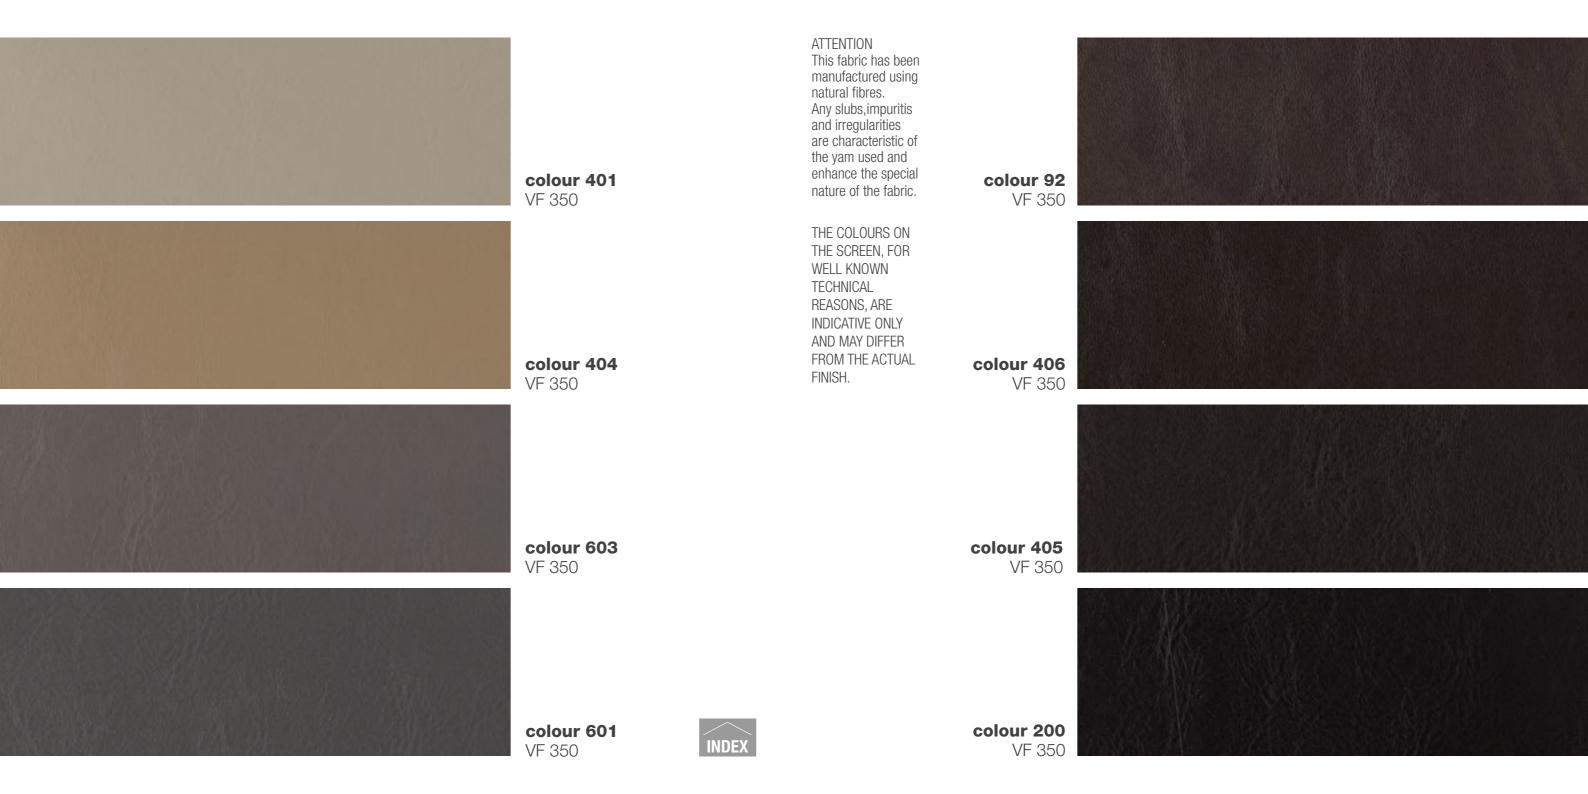

MAINTENANCE

DRY CLEAN PERCHLOROETHYLENE.

CATEGORY

**GOLD** 

ATTENTION This fabric has been manufactured using natural fibres. Any slubs, impuritis and irregularities are characteristic of the yam used and enhance the special nature of the fabric.

THE COLOURS ON THE SCREEN, FOR WELL KNOWN TECHNICAL REASONS, ARE INDICATIVE ONLY AND MAY DIFFER FROM THE ACTUAL FINISH.

colour 100 VF 350

colour 111 VF 350

colour 411 VF 350

colour 402 VF 350

COMPOSITION 100% PL FABRIC WIDTH **140** COLOUR FASTNESS TO LIGHT 6 MARTINDALE 55.000 cycles PILLING 5