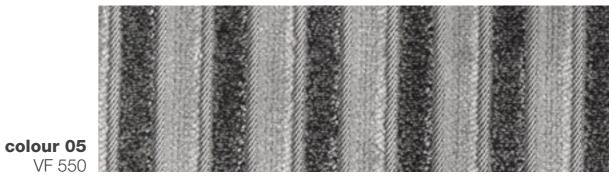

THE COLOURS ON THE SCREEN, FOR WELL KNOWN TECHNICAL REASONS, ARE INDICATIVE ONLY AND MAY DIFFER FROM THE ACTUAL FINISH.

colour 04 VF 550

COMPOSITION 100% PL FABRIC WIDTH 140 COLOUR FASTNESS TO LIGHT 5 MARTINDALE 35.000 cycles PILLING 4/5