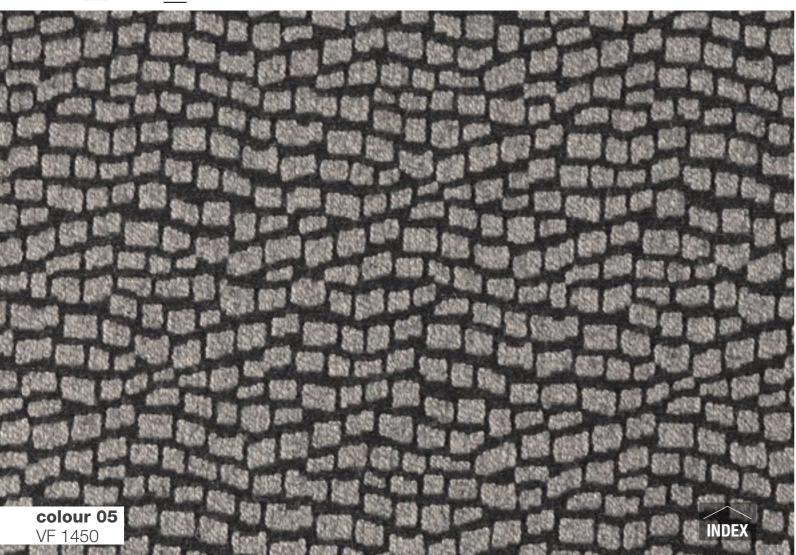

INDEX

ATTENTION This fabric has been manufactured using natural fibres. Any slubs, impuritis and irregularities are characteristic of the yam used and enhance the special nature of the fabric.

colour 06 VF 500