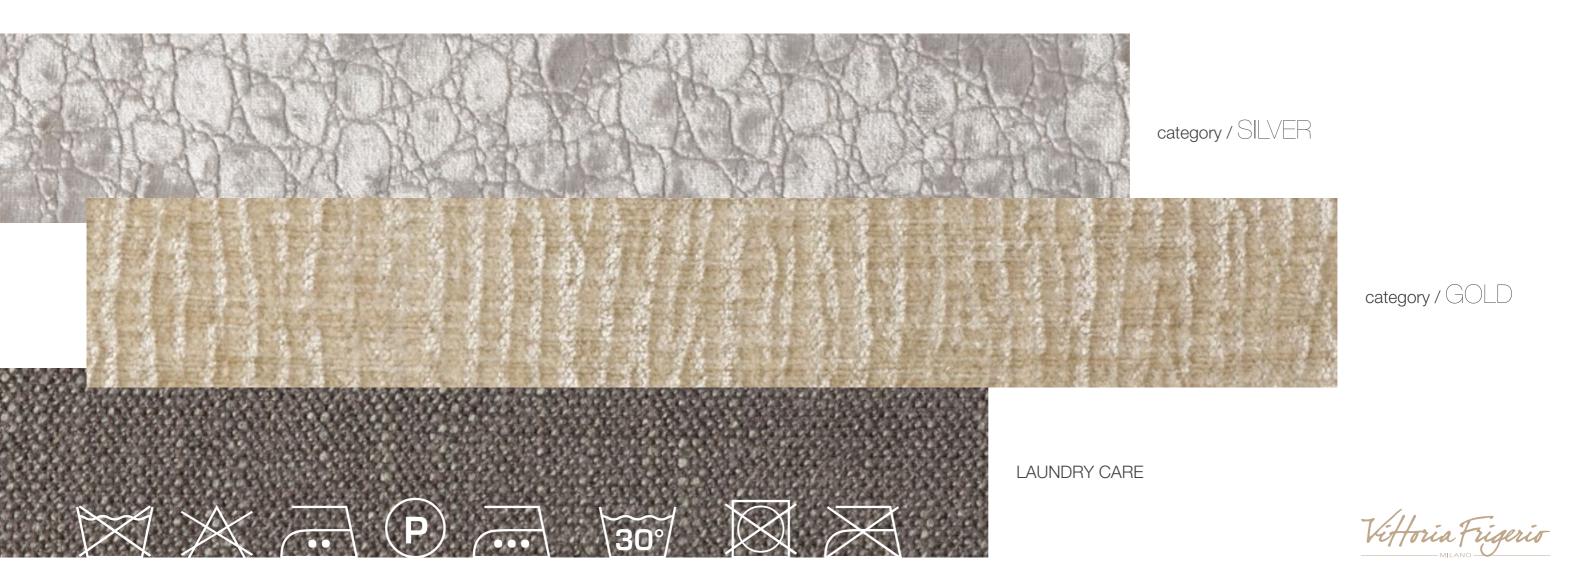

# FABRICS CATEGORY

COMPOSITION **85% PL - 15% VI**FABRIC WIDTH **140**COLOUR FASTNESS TO LIGHT **5**MARTINDALE **25.000 cycles**PILLING **4** 

MAINTENANCE

DRY CLEAN PERCHLOROETHYLENE.

CATEGORY SILVER

PASTELLO

# FABRICS CATEGORY

COMPOSITION 63% PL - 32% CO - 5% AF FABRIC WIDTH **140** COLOUR FASTNESS TO LIGHT 4/5 MARTINDALE **25.000 cycles** PILLING 4/5

MAINTENANCE

CATEGORY

**GOLD** 

ATTENTION This fabric has been manufactured using natural fibres. Any slubs, impuritis and irregularities are characteristic of the yam used and enhance the special nature of the fabric.

## LAUNDRY CARE / LEGEND

X

No candeggio Do not bleach

Stiratura max 110°C *Iron maximum temperature 200°C or 390°F* 

Stiratura max 110°C Iron maximum temperature 150°C or 300°F

Stiratura max 110°C

Iron maximum temperature 110°C or 230°F