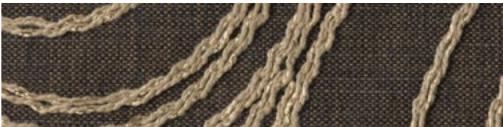

MAINTENANCE

FABRIC SCALE 1:1

colour 702 VF 1400

**colour 701** VF 1400

colour 401 VF 1400

COMPOSITION 40% VI - 30% CO - 10% LI -10% PC FABRIC WIDTH **140** COLOUR FASTNESS TO LIGHT 4/5 MARTINDALE 22.000 cycles PILLING 3/4