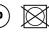

#### SYMBOLS LEGEND

## LAUNDRY CARE / LEGEND

X

No candeggio Do not bleach

Stiratura max 110°C *Iron maximum temperature 200°C or 390°F* 

Stiratura max 110°C Iron maximum temperature 150°C or 300°F

Stiratura max 110°C

Iron maximum temperature 110°C or 230°F

Non stirare Do not iron

Percloroetilene no trielina. Any solvent except tetrachlorethylene

No asciugatura a tamburo Do not tumble dry

Temperatura dell'acqua 30°C Water temperature 30°C or 80°F

Lavaggio a mano Hand Wash