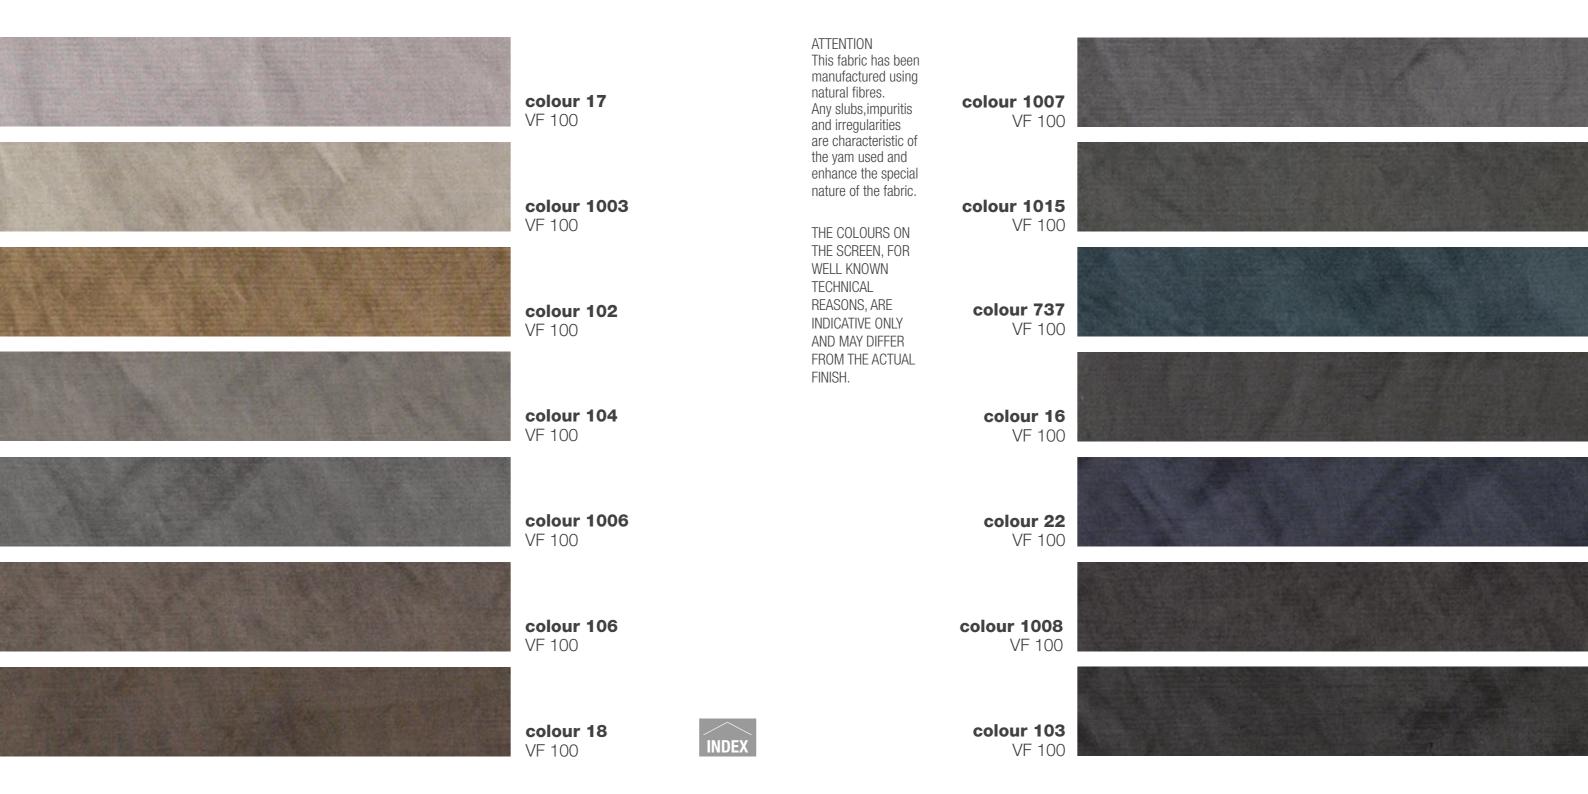

#### INDEX

ATTENTION
This fabric has been manufactured using natural fibres.
Any slubs, impuritis and irregularities are characteristic of the yam used and enhance the special nature of the fabric.

THE COLOURS ON THE SCREEN, FOR WELL KNOWN TECHNICAL REASONS, ARE INDICATIVE ONLY AND MAY DIFFER FROM THE ACTUAL FINISH.

THE COLOURS ON THE SCREEN, FOR WELL KNOWN TECHNICAL REASONS, ARE INDICATIVE ONLY AND MAY DIFFER FROM THE ACTUAL FINISH.

colour 04 VF 550

COMPOSITION 100% PL FABRIC WIDTH 140 COLOUR FASTNESS TO LIGHT 5 MARTINDALE 35.000 cycles PILLING 4/5

THE COLOURS ON THE SCREEN, FOR WELL KNOWN TECHNICAL REASONS, ARE INDICATIVE ONLY AND MAY DIFFER FROM THE ACTUAL FINISH.

colour ca87

colour to 12

VF 1150

VF 1150

colour lv44 VF 1150

colour lv46

COMPOSITION 46% CO - 35% PL - 19% VI FABRIC WIDTH **140** COLOUR FASTNESS TO LIGHT 5 MARTINDALE 15.000 cycles PILLING 4/5

THE COLOURS ON THE SCREEN, FOR WELL KNOWN TECHNICAL REASONS, ARE INDICATIVE ONLY AND MAY DIFFER FROM THE ACTUAL FINISH.

colour ca87

VF 1200

colour lv41 VF 1200

colour lv46

VF 1200

COMPOSITION 69% VI - 31% PL FABRIC WIDTH **140** COLOUR FASTNESS TO LIGHT 5 MARTINDALE 10.000 cycles PILLING 4/5