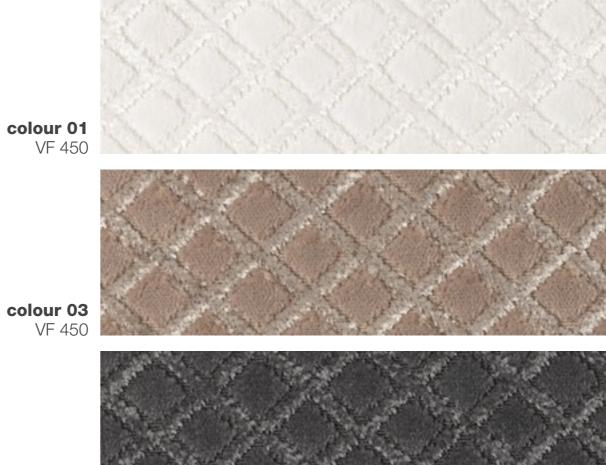

colour 01

colour 05

VF 450

COMPOSITION 100% VI FABRIC WIDTH **140** COLOUR FASTNESS TO LIGHT 4/5 MARTINDALE 40.000 cycles PILLING **5** 

MAINTENANCE

colour 03

VF 900

DRY CLEAN PERCHLOROETHYLENE.