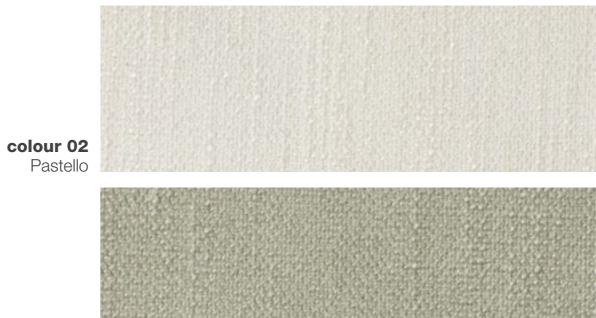

# FABRICS CATEGORY

COMPOSITION **85% PL - 15% VI**FABRIC WIDTH **140**COLOUR FASTNESS TO LIGHT **5**MARTINDALE **25.000 cycles**PILLING **4** 

MAINTENANCE

DRY CLEAN PERCHLOROETHYLENE.

CATEGORY SILVER

PASTELLO