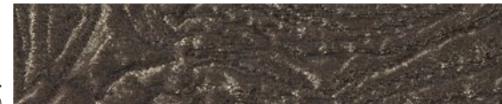

THE COLOURS ON THE SCREEN, FOR WELL KNOWN TECHNICAL REASONS, ARE INDICATIVE ONLY AND MAY DIFFER FROM THE ACTUAL FINISH.

colour ca87

VF 1200

colour lv41 VF 1200

colour lv46

VF 1200

COMPOSITION 69% VI - 31% PL FABRIC WIDTH **140** COLOUR FASTNESS TO LIGHT 5 MARTINDALE 10.000 cycles PILLING 4/5