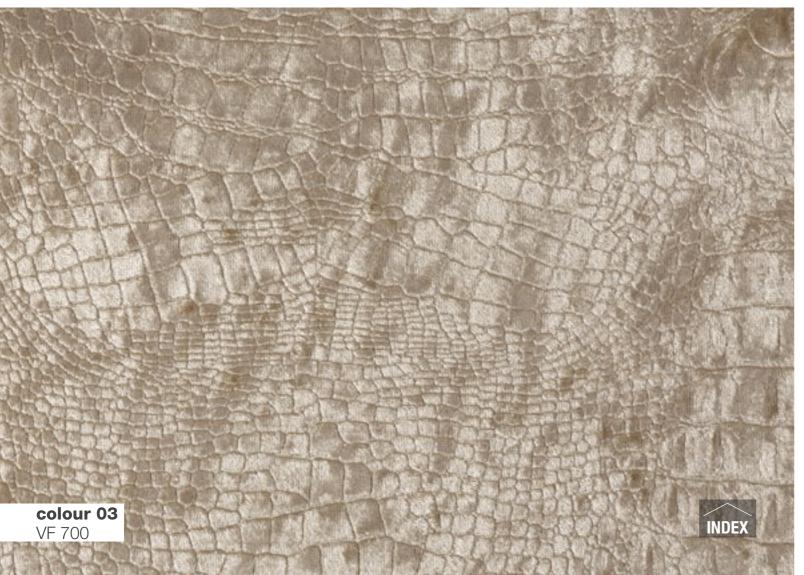

colour 03 VF 1000

colour 01

colour 02 VF 1000

**colour 04** VF 1000

colour 05 VF 1000

COMPOSITION 85% CO - 15% PL FABRIC WIDTH **140** COLOUR FASTNESS TO LIGHT 5 MARTINDALE 17.000 cycles PILLING 4

MAINTENANCE

colour 03

VF 1050

DRY CLEAN PERCHLOROETHYLENE.

**CATEGORY SILVER** 

FABRIC SCALE 1:1

ATTENTION This fabric has been manufactured using natural fibres. Any slubs, impuritis and irregularities are characteristic of the yam used and enhance the special nature of the fabric.