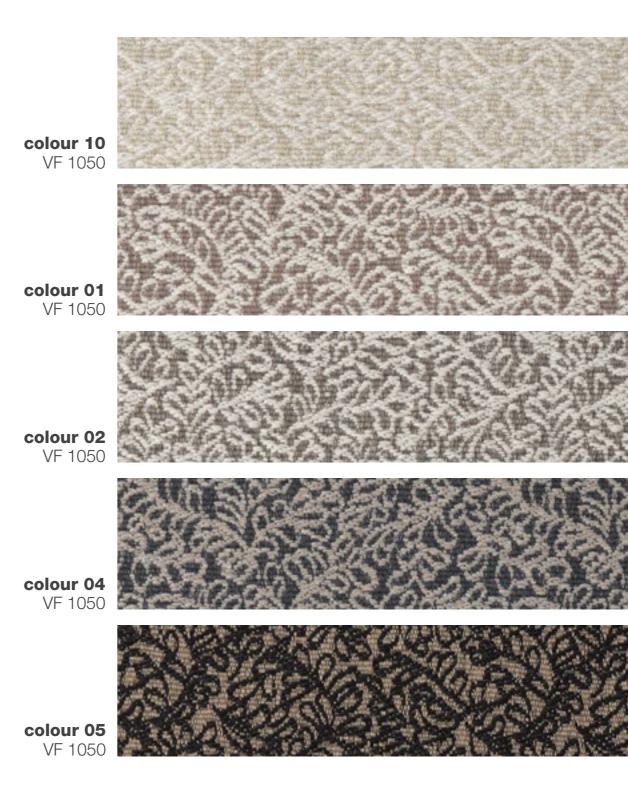

colour 03 VF 1000

colour 01

colour 02 VF 1000

**colour 04** VF 1000

colour 05 VF 1000

COMPOSITION 85% CO - 15% PL FABRIC WIDTH **140** COLOUR FASTNESS TO LIGHT 5 MARTINDALE 17.000 cycles PILLING 4

MAINTENANCE

colour 03

VF 1050

DRY CLEAN PERCHLOROETHYLENE.

**CATEGORY SILVER** 

FABRIC SCALE 1:1

ATTENTION This fabric has been manufactured using natural fibres. Any slubs, impuritis and irregularities are characteristic of the yam used and enhance the special nature of the fabric.