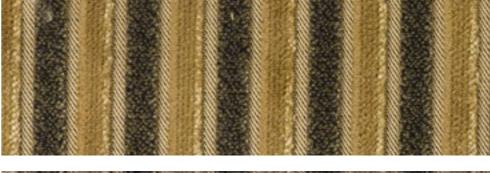

colour 02 VF 700

colour 01 VF 700

COMPOSITION 100% PL FABRIC WIDTH **140** COLOUR FASTNESS TO LIGHT 5 MARTINDALE 65.000 cycles PILLING 5

MAINTENANCE

DRY CLEAN PERCHLOROETHYLENE.

**CATEGORY SILVER** 

ATTENTION This fabric has been manufactured using natural fibres. Any slubs, impuritis and irregularities are characteristic of the yam used and enhance the special nature of the fabric.