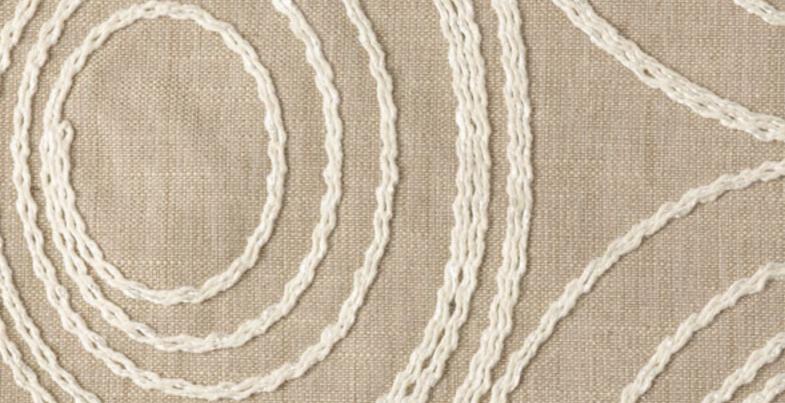

THE COLOURS ON THE SCREEN, FOR WELL KNOWN TECHNICAL REASONS, ARE INDICATIVE ONLY AND MAY DIFFER FROM THE ACTUAL FINISH.

**colour 21** VF 1350

COMPOSITION 55% CO - 32% PL - 12% VI - 1% PM FABRIC WIDTH **140** COLOUR FASTNESS TO LIGHT 5 MARTINDALE 30.000 cycles PILLING 4/5

MAINTENANCE

FABRIC SCALE 1:1

colour 702 VF 1400

**colour 701** VF 1400

colour 401 VF 1400

COMPOSITION 40% VI - 30% CO - 10% LI -10% PC FABRIC WIDTH **140** COLOUR FASTNESS TO LIGHT 4/5 MARTINDALE 22.000 cycles PILLING 3/4