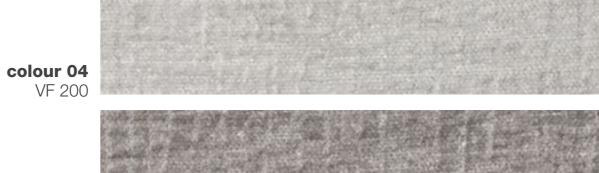

THE COLOURS ON THE SCREEN, FOR WELL KNOWN TECHNICAL REASONS, ARE INDICATIVE ONLY AND MAY DIFFER FROM THE ACTUAL FINISH.

colour 04 VF 550

COMPOSITION 100% PL FABRIC WIDTH 140 COLOUR FASTNESS TO LIGHT 5 MARTINDALE 35.000 cycles PILLING 4/5

MAINTENANCE

DRY CLEAN PERCHLOROETHYLENE.

ATTENTION
This fabric has been manufactured using natural fibres.
Any slubs, impuritis and irregularities are characteristic of the yam used and enhance the special nature of the fabric.