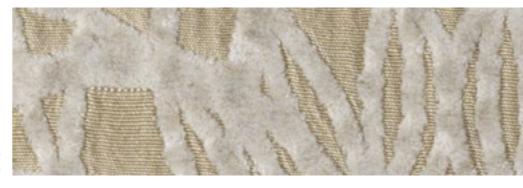

# FABRICS CATEGORY

COMPOSITION **85% PL - 15% VI**FABRIC WIDTH **140**COLOUR FASTNESS TO LIGHT **5**MARTINDALE **25.000 cycles**PILLING **4** 

MAINTENANCE

DRY CLEAN PERCHLOROETHYLENE.

CATEGORY SILVER

PASTELLO

FABRIC SCALE 1:1

ATTENTION
This fabric has been manufactured using natural fibres.
Any slubs, impuritis and irregularities are characteristic of the yam used and enhance the special nature of the fabric.