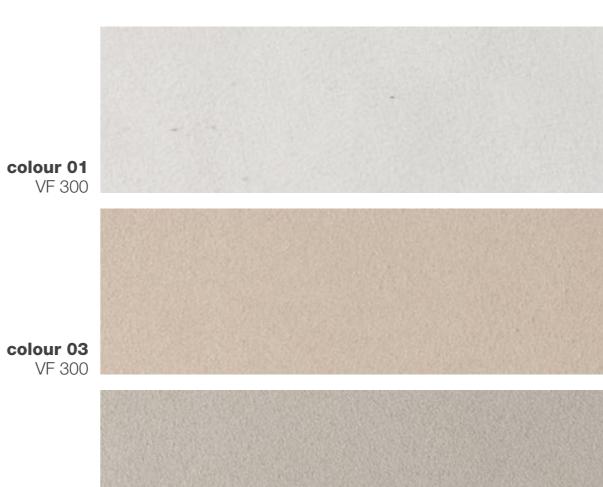

THE COLOURS ON THE SCREEN, FOR WELL KNOWN TECHNICAL REASONS, ARE INDICATIVE ONLY AND MAY DIFFER FROM THE ACTUAL FINISH.

colour 22

VF 300

COMPOSITION 60% PU - 40% PL FABRIC WIDTH **140** COLOUR FASTNESS TO LIGHT 5 MARTINDALE 100.000 cycles PILLING 0

THE COLOURS ON THE SCREEN, FOR WELL KNOWN TECHNICAL REASONS, ARE INDICATIVE ONLY AND MAY DIFFER FROM THE ACTUAL FINISH.

colour 307 VF 100

colour 15 VF 100

COMPOSITION 100% PL FABRIC WIDTH **140** COLOUR FASTNESS TO LIGHT 5/6 MARTINDALE 35.000 cycles PILLING 4/5