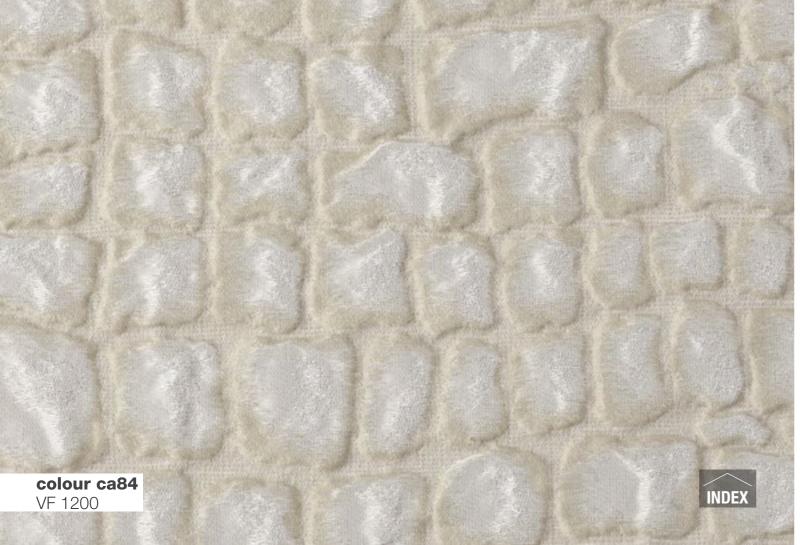

THE COLOURS ON THE SCREEN, FOR WELL KNOWN TECHNICAL REASONS, ARE INDICATIVE ONLY AND MAY DIFFER FROM THE ACTUAL FINISH.

colour ca87

VF 1200

colour lv41 VF 1200

colour lv46

VF 1200

COMPOSITION 69% VI - 31% PL FABRIC WIDTH **140** COLOUR FASTNESS TO LIGHT 5 MARTINDALE 10.000 cycles PILLING 4/5