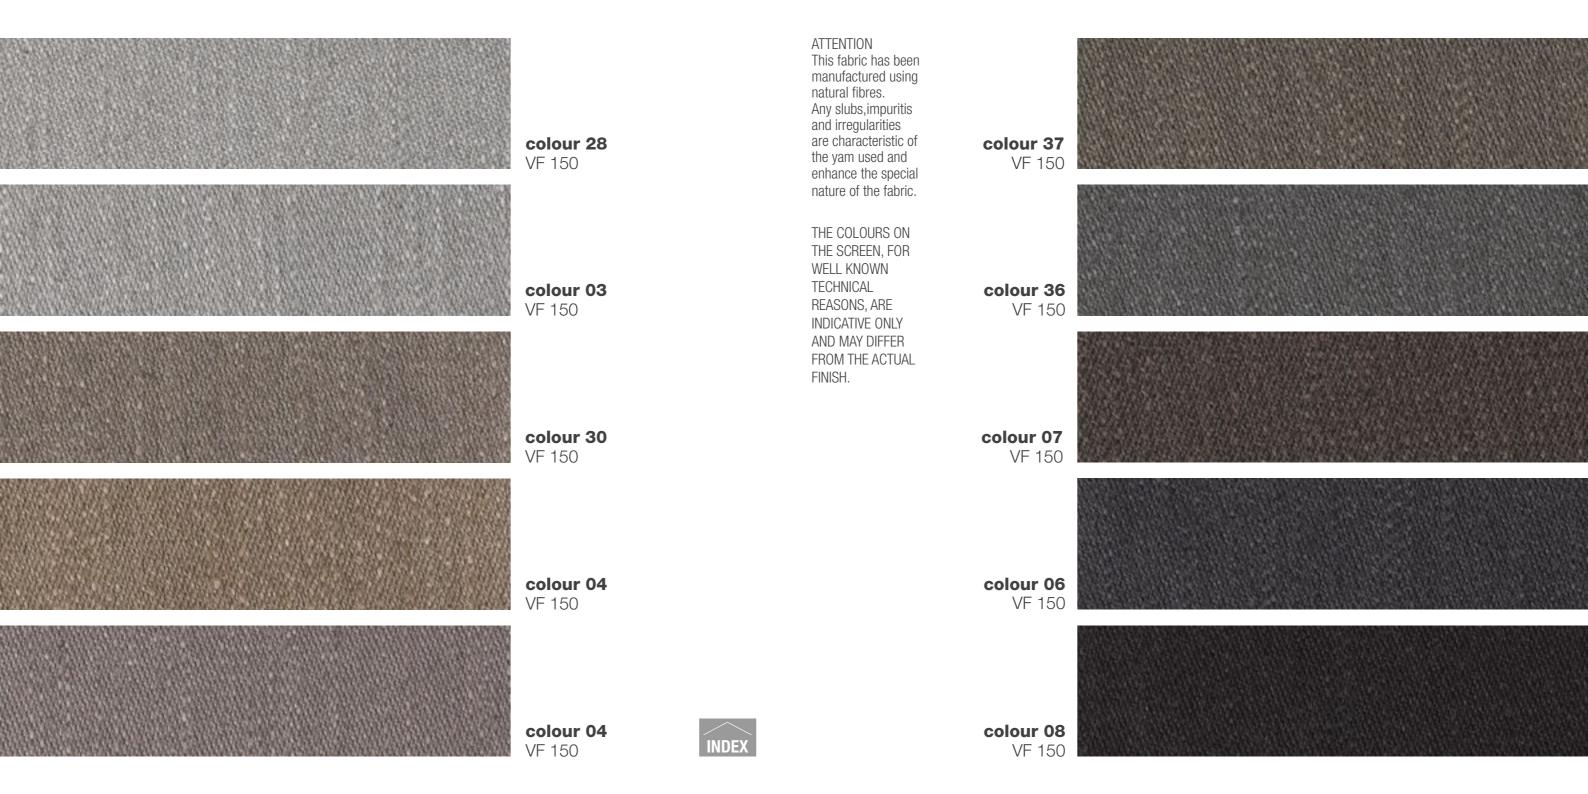

VF 150

**colour 23** VF 150

COMPOSITION 40% PL - 36% VI - 24% CO FABRIC WIDTH **140** COLOUR FASTNESS TO LIGHT 5/6 MARTINDALE 15.000 cycles PILLING 4

MAINTENANCE

DRY CLEAN PERCHLOROETHYLENE.

**CATEGORY SILVER** 

INDEX

ATTENTION This fabric has been manufactured using natural fibres. Any slubs, impuritis and irregularities are characteristic of the yam used and enhance the special nature of the fabric.

colour 06 VF 500