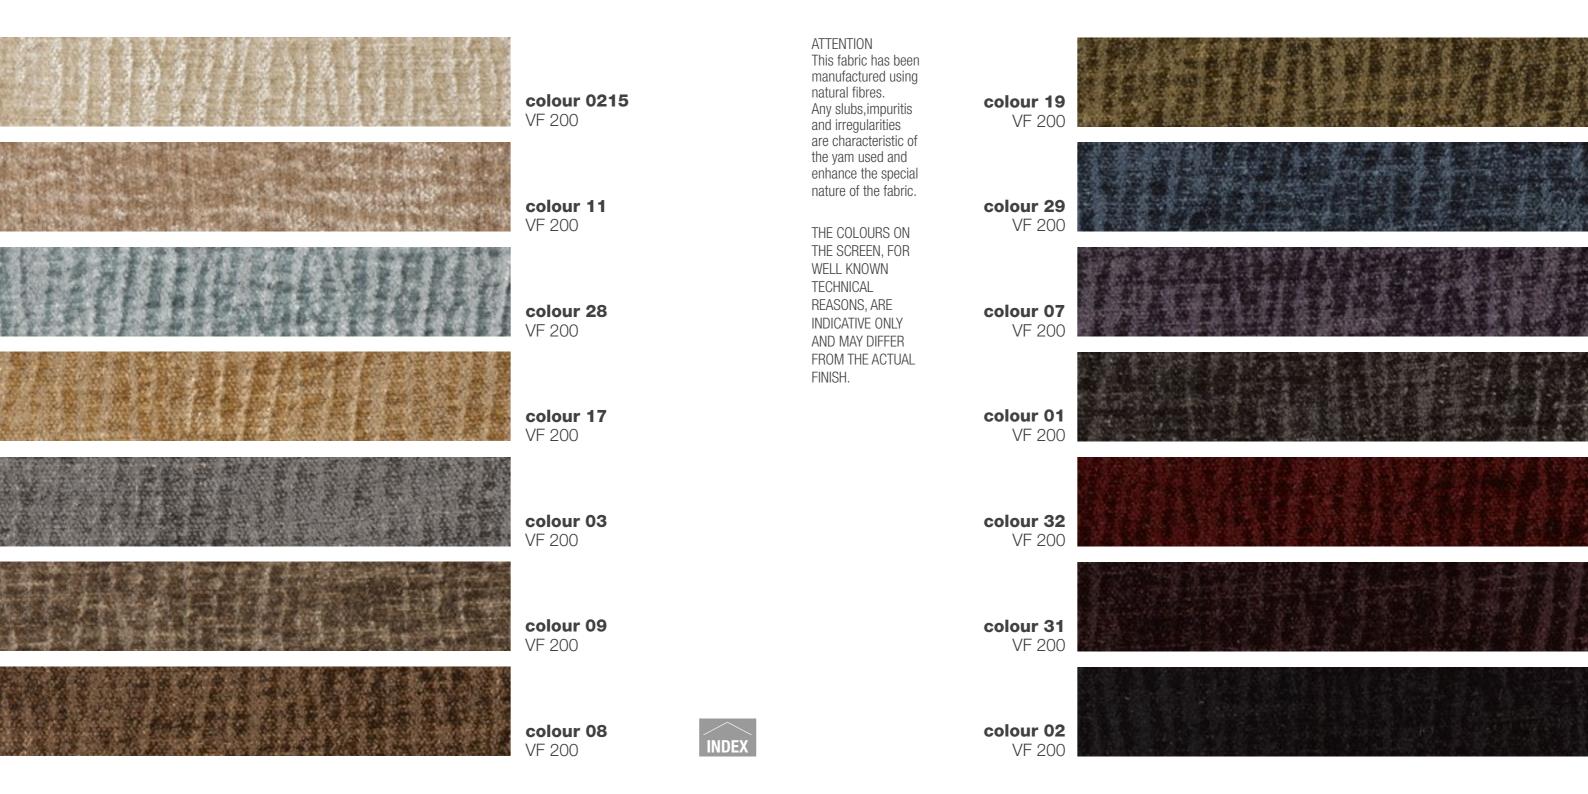

ATTENTION
This fabric has been manufactured using natural fibres.
Any slubs, impuritis and irregularities are characteristic of the yam used and enhance the special nature of the fabric.

THE COLOURS ON THE SCREEN, FOR WELL KNOWN TECHNICAL REASONS, ARE INDICATIVE ONLY AND MAY DIFFER FROM THE ACTUAL FINISH.