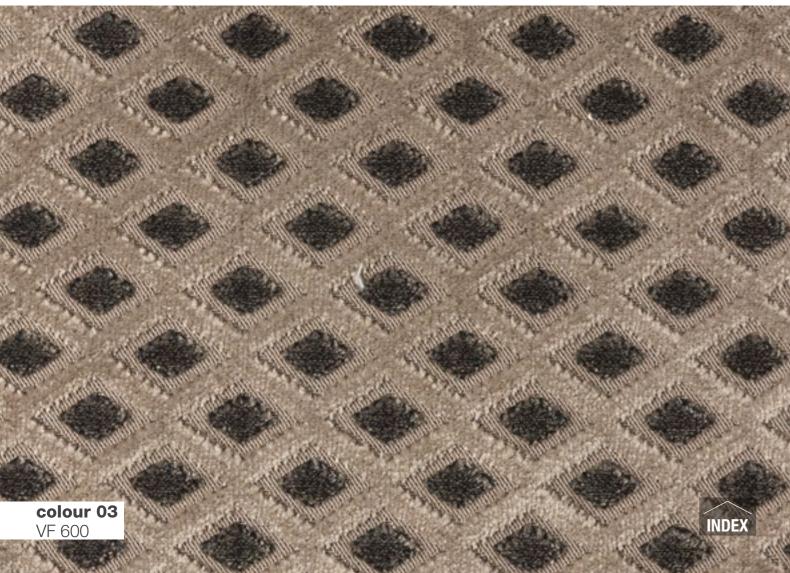

colour 03 VF 1000

colour 01

colour 02 VF 1000

**colour 04** VF 1000

colour 05 VF 1000

COMPOSITION 85% CO - 15% PL FABRIC WIDTH **140** COLOUR FASTNESS TO LIGHT 5 MARTINDALE 17.000 cycles PILLING 4

MAINTENANCE

colour 03

VF 1050

DRY CLEAN PERCHLOROETHYLENE.

**CATEGORY SILVER** 

FABRIC SCALE 1:1

ATTENTION This fabric has been manufactured using natural fibres. Any slubs, impuritis and irregularities are characteristic of the yam used and enhance the special nature of the fabric.