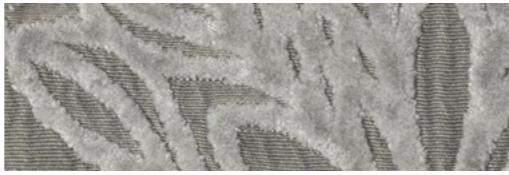

COMPOSITION 35% VI - 33% CO - 17% LI - 15% PL FABRIC WIDTH 140 COLOUR FASTNESS TO LIGHT 4/5 MARTINDALE 20.000 cycles PILLING 4

MAINTENANCE

DRY CLEAN PERCHLOROETHYLENE.

CATEGORY **SILVER** 

FABRIC SCALE 1:1