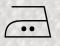

## LAUNDRY CARE / LEGEND

X

No candeggio Do not bleach

Stiratura max 110°C *Iron maximum temperature 200°C or 390°F* 

Stiratura max 110°C Iron maximum temperature 150°C or 300°F

Stiratura max 110°C

Iron maximum temperature 110°C or 230°F