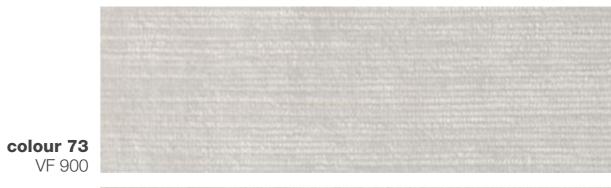

colour 01

colour 05

VF 450

COMPOSITION 100% VI FABRIC WIDTH **140** COLOUR FASTNESS TO LIGHT 4/5 MARTINDALE 40.000 cycles PILLING **5** 

MAINTENANCE

colour 03

VF 900

DRY CLEAN PERCHLOROETHYLENE.

**INDEX** 

ATTENTION This fabric has been manufactured using natural fibres. Any slubs, impuritis and irregularities are characteristic of the yam used and enhance the special nature of the fabric.

colour 38 VF 900