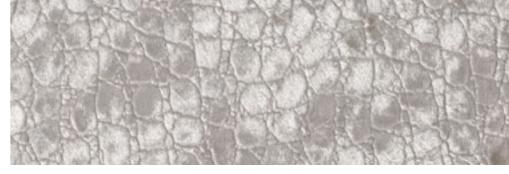

colour 03 VF 1000

colour 01

colour 02 VF 1000

**colour 04** VF 1000

colour 05 VF 1000

COMPOSITION 85% CO - 15% PL FABRIC WIDTH **140** COLOUR FASTNESS TO LIGHT 5 MARTINDALE 17.000 cycles PILLING 4

MAINTENANCE

colour 03

VF 1050

DRY CLEAN PERCHLOROETHYLENE.

**CATEGORY SILVER** 

FABRIC SCALE 1:1

ATTENTION This fabric has been manufactured using natural fibres. Any slubs, impuritis and irregularities are characteristic of the yam used and enhance the special nature of the fabric.