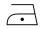

## LAUNDRY CARE / LEGEND

X

No candeggio Do not bleach

Stiratura max 110°C *Iron maximum temperature 200°C or 390°F* 

Stiratura max 110°C Iron maximum temperature 150°C or 300°F

Stiratura max 110°C

Iron maximum temperature 110°C or 230°F

Non stirare Do not iron

Percloroetilene no trielina. Any solvent except tetrachlorethylene

No asciugatura a tamburo Do not tumble dry

Temperatura dell'acqua 30°C Water temperature 30°C or 80°F

Lavaggio a mano Hand Wash