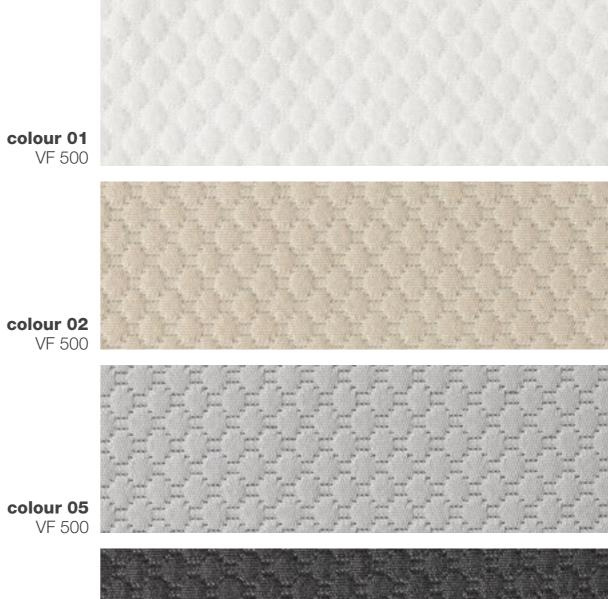

INDEX

ATTENTION This fabric has been manufactured using natural fibres. Any slubs, impuritis and irregularities are characteristic of the yam used and enhance the special nature of the fabric.

colour 06 VF 500