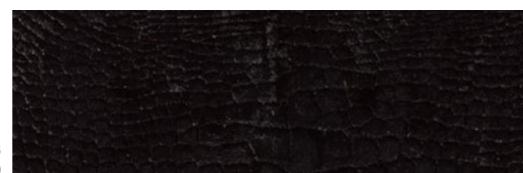

colour 02 VF 700

colour 01 VF 700

COMPOSITION 100% PL FABRIC WIDTH **140** COLOUR FASTNESS TO LIGHT 5 MARTINDALE 65.000 cycles PILLING 5

MAINTENANCE

DRY CLEAN PERCHLOROETHYLENE.

**CATEGORY SILVER** 

ATTENTION This fabric has been manufactured using natural fibres. Any slubs, impuritis and irregularities are characteristic of the yam used and enhance the special nature of the fabric.