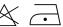

#### SYMBOLS LEGEND

## LAUNDRY CARE / LEGEND

X

No candeggio Do not bleach

Stiratura max 110°C *Iron maximum temperature 200°C or 390°F* 

Stiratura max 110°C Iron maximum temperature 150°C or 300°F

Stiratura max 110°C

Iron maximum temperature 110°C or 230°F

Non stirare Do not iron

Percloroetilene no trielina. Any solvent except tetrachlorethylene

No asciugatura a tamburo Do not tumble dry

Temperatura dell'acqua 30°C Water temperature 30°C or 80°F

Lavaggio a mano Hand Wash