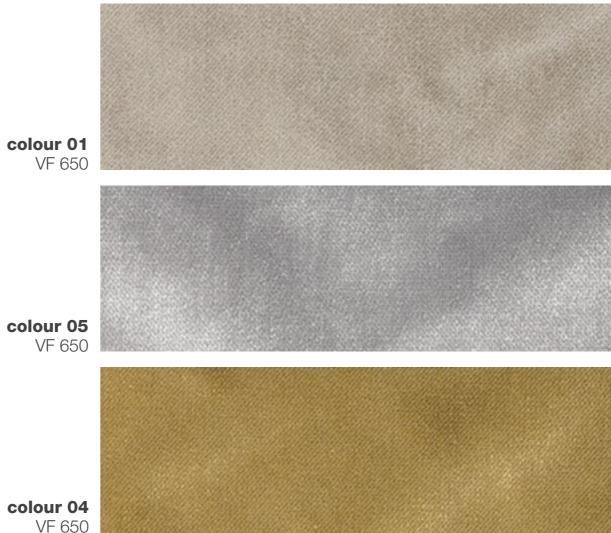

NOWN TECHNICAL REASONS, ARE INDICATIVE ONLY AND MAY DIFFER FROM THE ACTUAL FINISH.







colour 04 VF 550





COMPOSITION 100% PL FABRIC WIDTH 140 COLOUR FASTNESS TO LIGHT 5 MARTINDALE 35.000 cycles PILLING 4/5

MAINTENANCE



DRY CLEAN PERCHLOROETHYLENE.





ATTENTION
This fabric has been manufactured using natural fibres.
Any slubs, impuritis and irregularities are characteristic of the yam used and enhance the special nature of the fabric.





COMPOSITION 100% PL FABRIC WIDTH **140** COLOUR FASTNESS TO LIGHT 5 MARTINDALE 45.000 cycles PILLING 4/5

MAINTENANCE





DRY CLEAN PERCHLOROETHYLENE.





ATTENTION This fabric has been manufactured using natural fibres. Any slubs, impuritis and irregularities are characteristic of the yam used and enhance the special nature of the fabric.







COMPOSITION 100% PL FABRIC WIDTH **140** COLOUR FASTNESS TO LIGHT 4 MARTINDALE 60.000 cycles PILLING 4/5

MAINTENANCE







DRY CLEAN PERCHLOROETHYLENE.





ATTENTION This fabric has been manufactured using natural fibres. Any slubs, impuritis and irregularities are characteristic of the yam used and enhance the special nature of the fabric.



colour 02 VF 700



colour 01 VF 700







COMPOSITION 100% PL FABRIC WIDTH **140** COLOUR FASTNESS TO LIGHT 5 MARTINDALE 65.000 cycles PILLING 5

MAINTENANCE







DRY CLEAN PERCHLOROETHYLENE.

**CATEGORY SILVER** 



ATTENTION This fabric has been manufactured using natural fibres. Any slubs, impuritis and irregularities are characteristic of the yam used and enhance the special nature of the fabric.



colour 02 VF 750



colour 01 VF 7