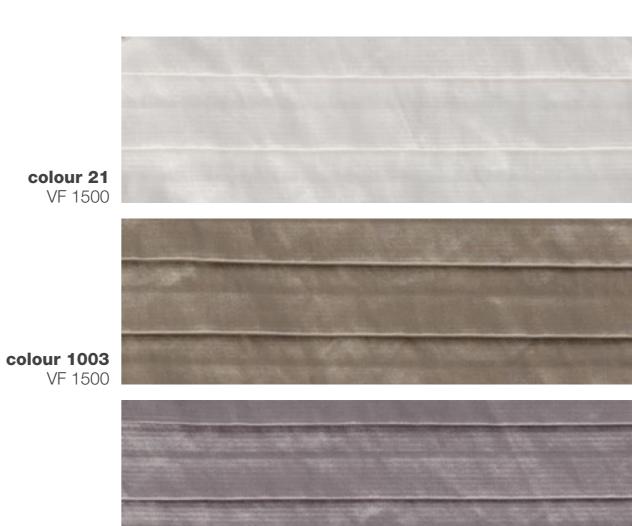

THE COLOURS ON THE SCREEN, FOR WELL KNOWN TECHNICAL REASONS, ARE INDICATIVE ONLY AND MAY DIFFER FROM THE ACTUAL FINISH.

colour 17

VF 1500