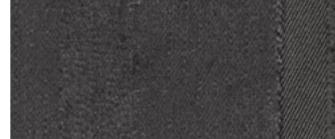

COMPOSITION 35% VI - 33% CO - 17% LI - 15% PL FABRIC WIDTH 140 COLOUR FASTNESS TO LIGHT 4/5 MARTINDALE 20.000 cycles PILLING 4

MAINTENANCE

DRY CLEAN PERCHLOROETHYLENE.

CATEGORY **SILVER** 

FABRIC SCALE 1:1