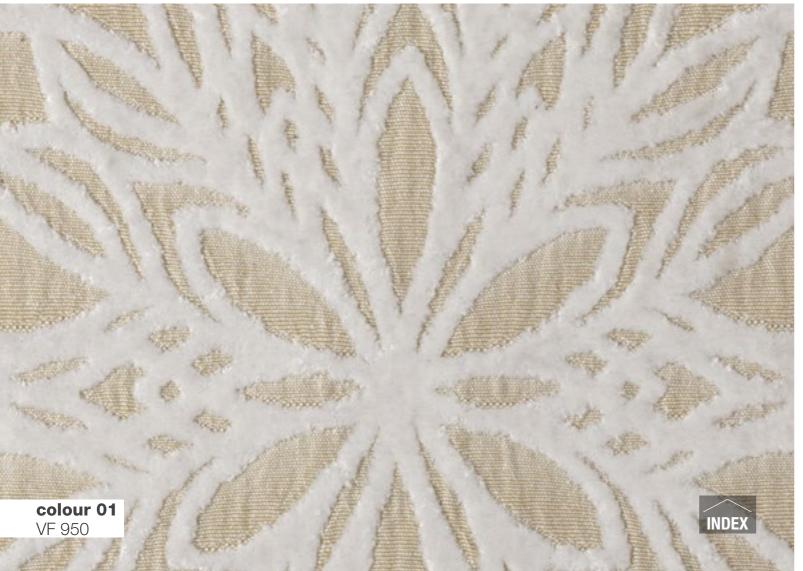

colour 02 VF 950

colour 03 VF 950

colour 04 VF 950

colour 05 VF 950

COMPOSITION 100% CO
FABRIC WIDTH 140
COLOUR FASTNESS TO LIGHT 6
MARTINDALE 65.000 cycles
PILLING 5

MAINTENANCE

DRY CLEAN PERCHLOROETHYLENE.

CATEGORY

GOLD

1350 FABRIC SCALE 1:1 ATTENTION
This fabric has been manufactured using natural fibres.
Any slubs, impuritis and irregularities are characteristic of the yam used and enhance the special nature of the fabric.