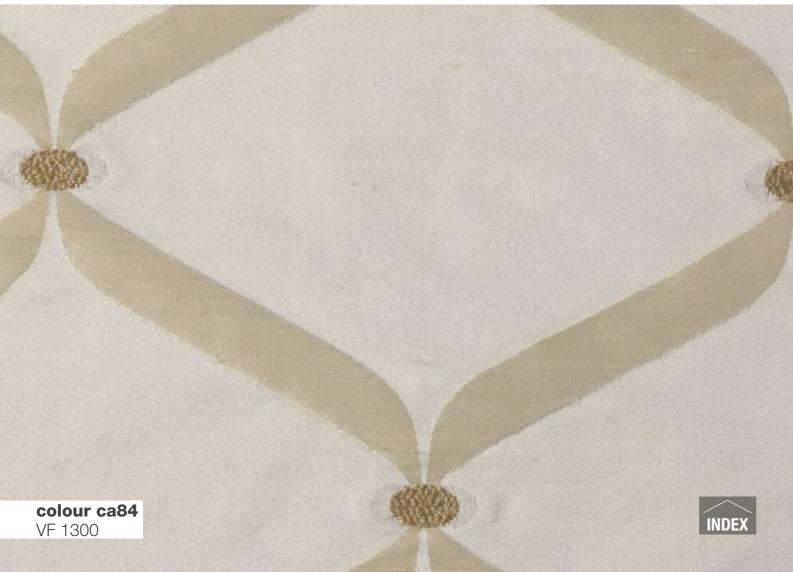

COMPOSITION 46% CO - 35% PL - 19% VI FABRIC WIDTH **140** COLOUR FASTNESS TO LIGHT 5 MARTINDALE 15.000 cycles PILLING 4/5

MAINTENANCE

colour ca87

VF 1100

DRY CLEAN PERCHLOROETHYLENE.

**CATEGORY SILVER** 

INDEX

ATTENTION This fabric has been manufactured using natural fibres. Any slubs, impuritis and irregularities are characteristic of the yam used and enhance the special nature of the fabric.

COMPOSITION 46% CO - 35% PL - 19% VI FABRIC WIDTH **140** COLOUR FASTNESS TO LIGHT 5 MARTINDALE 15.000 cycles PILLING 4/5