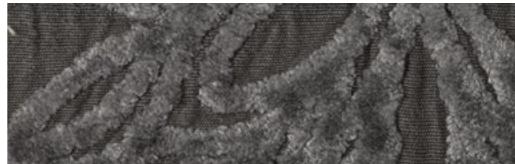

COMPOSITION 100% PL FABRIC WIDTH **140** COLOUR FASTNESS TO LIGHT 5 MARTINDALE 35.000 cycles PILLING 4/5

MAINTENANCE

DRY CLEAN PERCHLOROETHYLENE.

**CATEGORY SILVER** 

FABRIC SCALE 1:1

ATTENTION This fabric has been manufactured using natural fibres. Any slubs, impuritis and irregularities are characteristic of the yam used and enhance the special nature of the fabric.