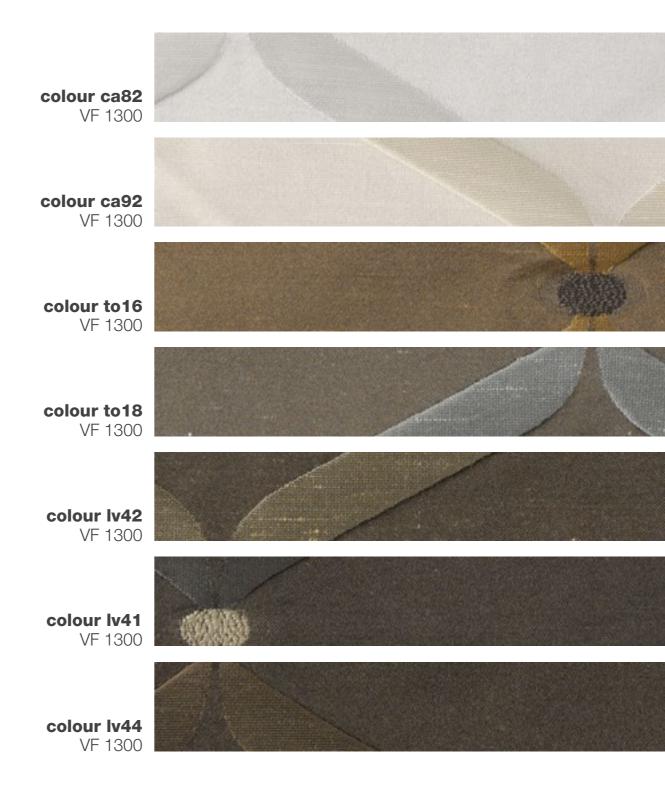

r lv41 VF 1200

colour lv46



VF 1200





COMPOSITION 69% VI - 31% PL FABRIC WIDTH **140** COLOUR FASTNESS TO LIGHT 5 MARTINDALE 10.000 cycles PILLING 4/5

MAINTENANCE





DRY CLEAN PERCHLOROETHYLENE.

**CATEGORY SILVER** 

FABRIC SCALE 1:1

ATTENTION This fabric has been manufactured using natural fibres. Any slubs, impuritis and irregularities are characteristic of the yam used and enhance the special nature of the fabric.





COMPOSITION 65% VI - 30% PL - 4% LI - 1% SE FABRIC WIDTH 140 COLOUR FASTNESS TO LIGHT 5 MARTINDALE 10.000 cycles PILLING 4/5

MAINTENANCE



DRY CLEAN PERCHLOROETHYLENE.





ATTENTION
This fabric has been manufactured using natural fibres.
Any slubs, impuritis and irregularities are characteristic of the yam used and enhance the special nature of the fabric.





COMPOSITION 60% PL - 40% PU FABRIC WIDTH **140** COLOUR FASTNESS TO LIGHT 4/5 MARTINDALE 40.000 cycles PILLING 5

MAINTENANCE









DAB WITH A SOFT CLOTH MOISTENED WITH MILD DETERGENT. IRON ON REVERSE.

CATEGORY **SILVER** 



ATTENTION This fabric has been manufactured using natural fibres. Any slubs, impuritis and irregularities are characteristic of the yam used and enhance the special nature of the fabric.



colour 03 VF 1600









ATTENTION
This fabric has been manufactured using natural fibres.
Any slubs, impuritis and irregularities are characteristic of the yam used and enhance the special nature of the fabric.

**colour 18** VF 1600



**colour 14** VF 1600



INDEX

**colour 21** VF 1600

# FABRICS CATEGORY





COMPOSITION 63% PL - 32% CO - 5% AF FABRIC WIDTH **140**