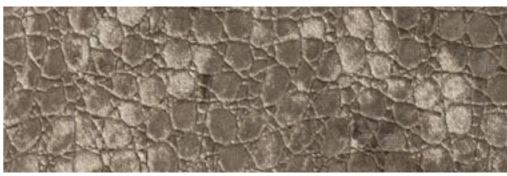

colour 03 VF 1000

colour 01

colour 02 VF 1000

**colour 04** VF 1000

colour 05 VF 1000

COMPOSITION 85% CO - 15% PL FABRIC WIDTH **140** COLOUR FASTNESS TO LIGHT 5 MARTINDALE 17.000 cycles PILLING 4

MAINTENANCE

colour 03

VF 1050

DRY CLEAN PERCHLOROETHYLENE.

**CATEGORY SILVER** 

FABRIC SCALE 1:1

ATTENTION This fabric has been manufactured using natural fibres. Any slubs, impuritis and irregularities are characteristic of the yam used and enhance the special nature of the fabric.