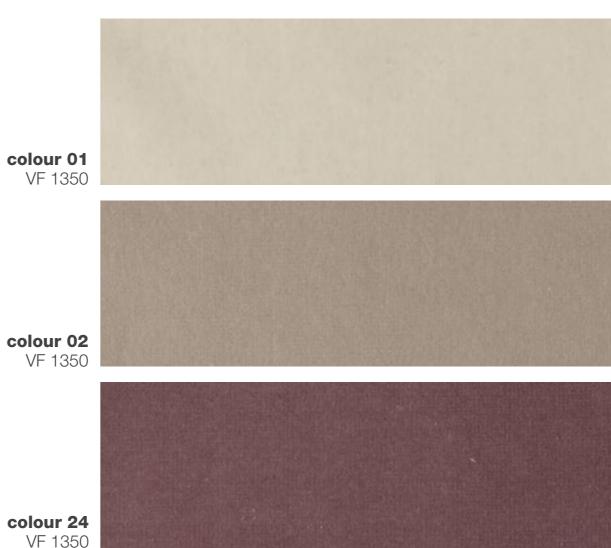

CATEGORY

GOLD

1350 FABRIC SCALE 1:1 ATTENTION
This fabric has been manufactured using natural fibres.
Any slubs, impuritis and irregularities are characteristic of the yam used and enhance the special nature of the fabric.

THE COLOURS ON THE SCREEN, FOR WELL KNOWN TECHNICAL REASONS, ARE INDICATIVE ONLY AND MAY DIFFER FROM THE ACTUAL FINISH.

**colour 21** VF 1350

COMPOSITION 55% CO - 32% PL - 12% VI - 1% PM FABRIC WIDTH **140** COLOUR FASTNESS TO LIGHT 5 MARTINDALE 30.000 cycles PILLING 4/5