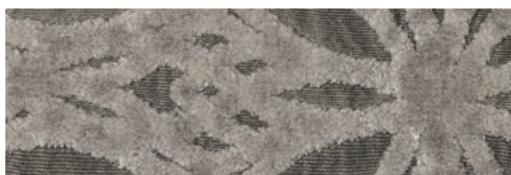

VF 150

**colour 23** VF 150

COMPOSITION 40% PL - 36% VI - 24% CO FABRIC WIDTH **140** COLOUR FASTNESS TO LIGHT 5/6 MARTINDALE 15.000 cycles PILLING 4

MAINTENANCE

DRY CLEAN PERCHLOROETHYLENE.

**CATEGORY SILVER** 

INDEX

ATTENTION This fabric has been manufactured using natural fibres. Any slubs, impuritis and irregularities are characteristic of the yam used and enhance the special nature of the fabric.

colour 06 VF 500