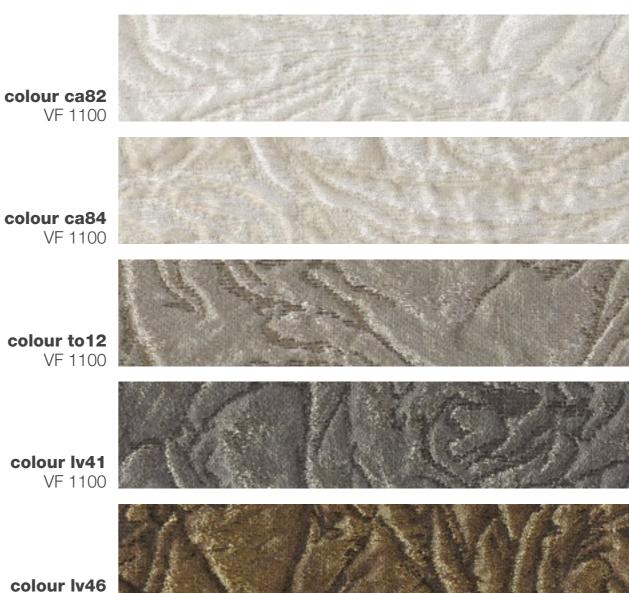

COMPOSITION 46% CO - 35% PL - 19% VI FABRIC WIDTH **140** COLOUR FASTNESS TO LIGHT 5 MARTINDALE 15.000 cycles PILLING 4/5

MAINTENANCE

colour ca87

VF 1100

DRY CLEAN PERCHLOROETHYLENE.

**CATEGORY SILVER** 

INDEX

THE COLOURS ON THE SCREEN, FOR WELL KNOWN TECHNICAL REASONS, ARE INDICATIVE ONLY AND MAY DIFFER FROM THE ACTUAL FINISH.

colour ca87

colour to 12

VF 1150

VF 1150

colour lv44 VF 1150

colour lv46

COMPOSITION 46% CO - 35% PL - 19% VI FABRIC WIDTH **140** COLOUR FASTNESS TO LIGHT 5 MARTINDALE 15.000 cycles PILLING 4/5

THE COLOURS ON THE SCREEN, FOR WELL KNOWN TECHNICAL REASONS, ARE INDICATIVE ONLY AND MAY DIFFER FROM THE ACTUAL FINISH.

colour ca87

VF 1200

colour lv41 VF 1200

colour lv46

VF 1200

COMPOSITION 69% VI - 31% PL FABRIC WIDTH **140** COLOUR FASTNESS TO LIGHT 5 MARTINDALE 10.000 cycles PILLING 4/5