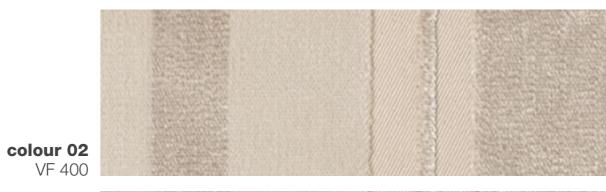

MAINTENANCE

colour 01

VF 400

DRY CLEAN PERCHLOROETHYLENE.

CATEGORY

**GOLD** 

ATTENTION This fabric has been manufactured using natural fibres. Any slubs, impuritis and irregularities are characteristic of the yam used and enhance the special nature of the fabric.

colour 03 VF 400

colour 05 VF 400

COMPOSITION 100% PL FABRIC WIDTH **140** COLOUR FASTNESS TO LIGHT 6 MARTINDALE 55.000 cycles PILLING 5

MAINTENANCE

DRY CLEAN PERCHLOROETHYLENE.

**CATEGORY GOLD** 

FABRIC SCALE 1:1