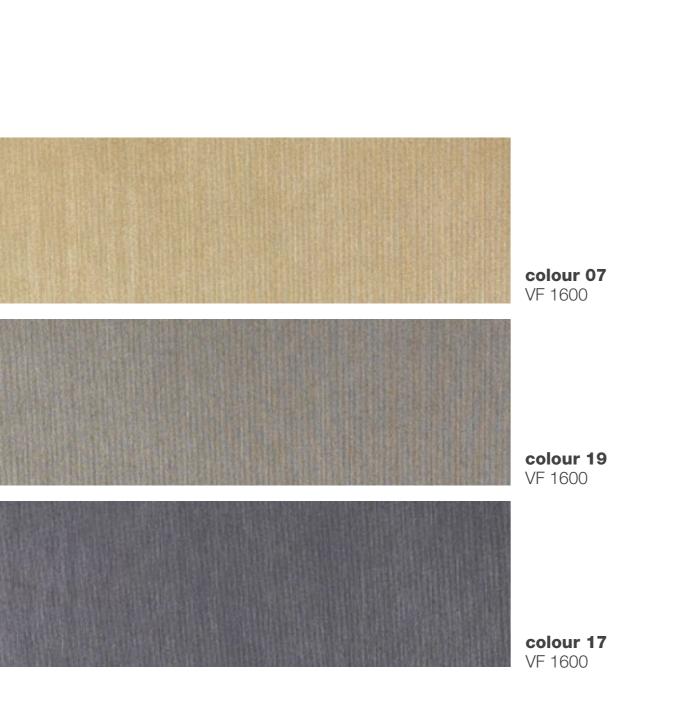

ATTENTION This fabric has been manufactured using natural fibres. Any slubs, impuritis and irregularities are characteristic of the yam used and enhance the special nature of the fabric.

colour 03 VF 1600

ATTENTION
This fabric has been manufactured using natural fibres.
Any slubs, impuritis and irregularities are characteristic of the yam used and enhance the special nature of the fabric.

**colour 18** VF 1600

**colour 14** VF 1600

INDEX

**colour 21** VF 1600