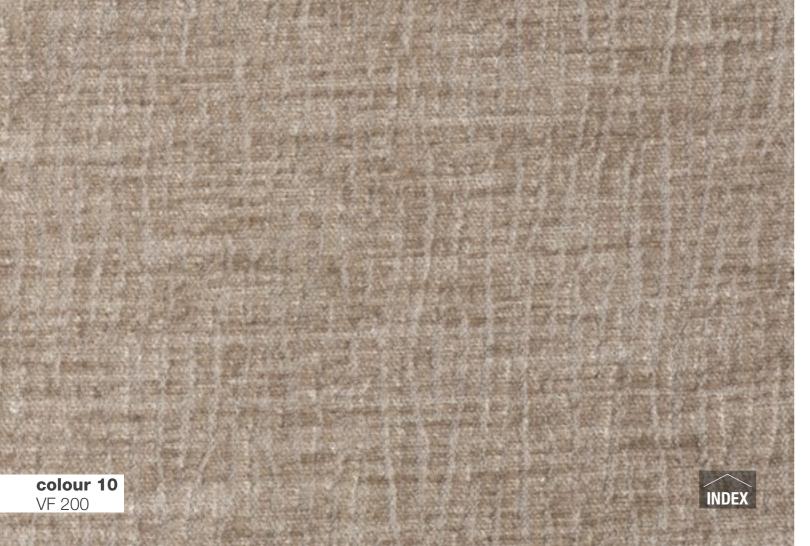

COMPOSITION 85% CO - 15% PL FABRIC WIDTH **140** COLOUR FASTNESS TO LIGHT 5 MARTINDALE 20.000 cycles PILLING 4

MAINTENANCE

colour 10

VF 1000

DRY CLEAN PERCHLOROETHYLENE.

ATTENTION This fabric has been manufactured using natural fibres. Any slubs, impuritis and irregularities are characteristic of the yam used and enhance the special nature of the fabric.