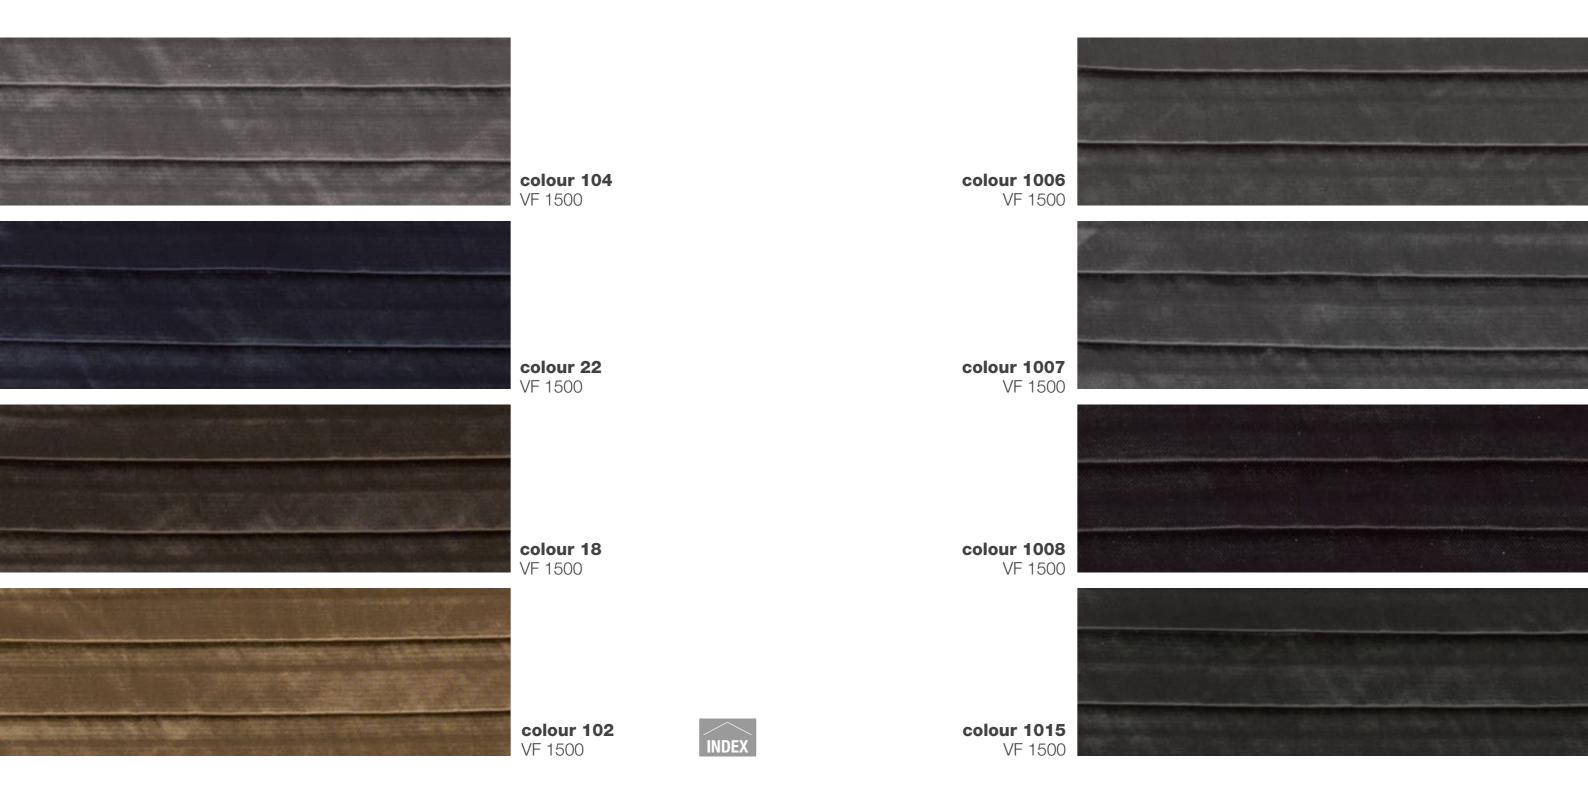

THE COLOURS ON THE SCREEN, FOR WELL KNOWN TECHNICAL REASONS, ARE INDICATIVE ONLY AND MAY DIFFER FROM THE ACTUAL FINISH.

colour 17

VF 1500