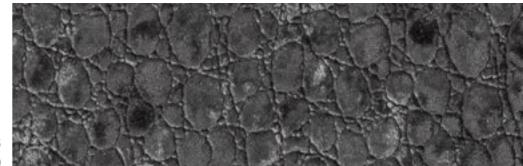

colour 03 VF 1000

colour 01

colour 02 VF 1000

**colour 04** VF 1000

colour 05 VF 1000

COMPOSITION 85% CO - 15% PL FABRIC WIDTH **140** COLOUR FASTNESS TO LIGHT 5 MARTINDALE 17.000 cycles PILLING 4

MAINTENANCE

colour 03

VF 1050

DRY CLEAN PERCHLOROETHYLENE.

**CATEGORY SILVER** 

FABRIC SCALE 1:1

ATTENTION This fabric has been manufactured using natural fibres. Any slubs, impuritis and irregularities are characteristic of the yam used and enhance the special nature of the fabric.