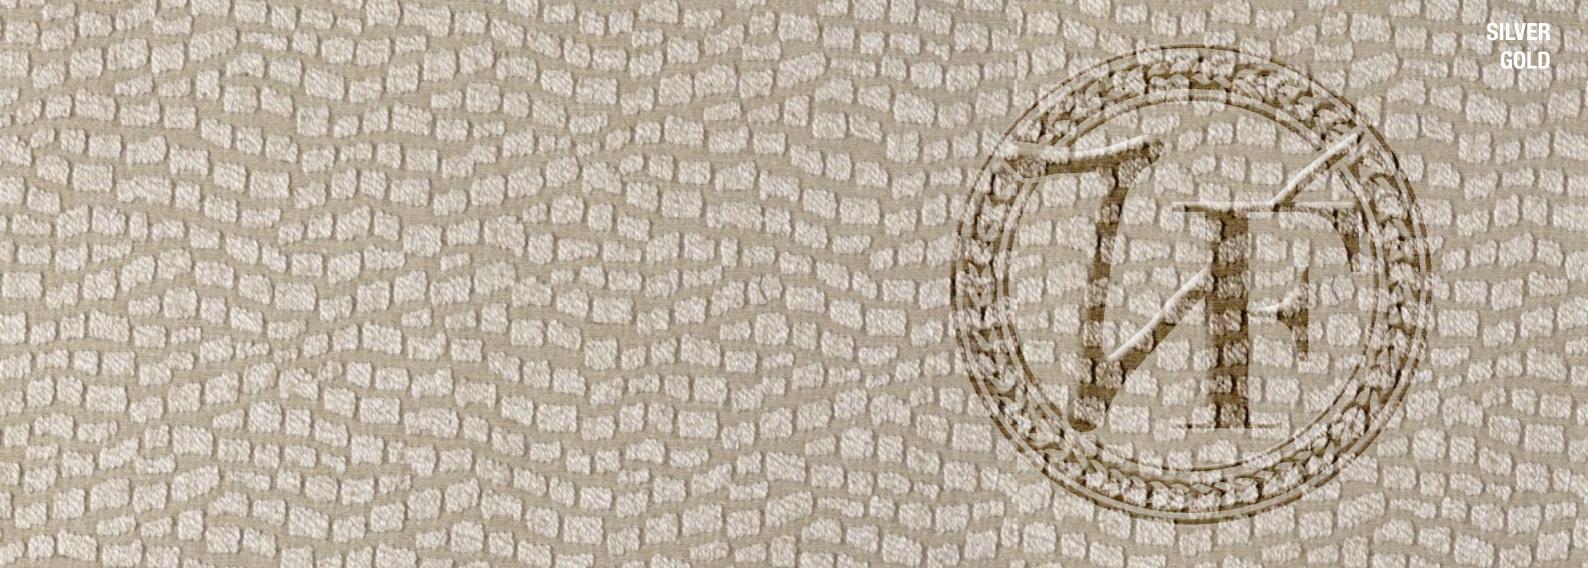

# FABRICS CATEGORY

COMPOSITION **85% PL - 15% VI**FABRIC WIDTH **140**COLOUR FASTNESS TO LIGHT **5**MARTINDALE **25.000 cycles**PILLING **4** 

MAINTENANCE

DRY CLEAN PERCHLOROETHYLENE.

CATEGORY SILVER

PASTELLO