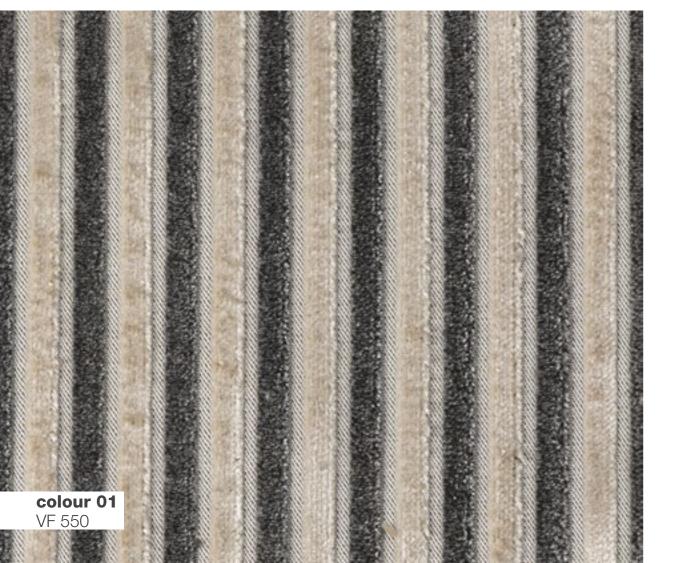

THE COLOURS ON THE SCREEN, FOR WELL KNOWN TECHNICAL REASONS, ARE INDICATIVE ONLY AND MAY DIFFER FROM THE ACTUAL FINISH.

colour 04 VF 550

COMPOSITION 100% PL FABRIC WIDTH 140 COLOUR FASTNESS TO LIGHT 5 MARTINDALE 35.000 cycles PILLING 4/5