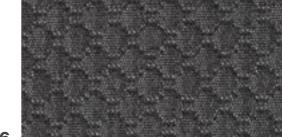

colour 03 VF 1000

colour 01

colour 02 VF 1000

**colour 04** VF 1000

colour 05 VF 1000

COMPOSITION 85% CO - 15% PL FABRIC WIDTH **140** COLOUR FASTNESS TO LIGHT 5 MARTINDALE 17.000 cycles PILLING 4

MAINTENANCE

colour 03

VF 1050

DRY CLEAN PERCHLOROETHYLENE.

**CATEGORY SILVER** 

FABRIC SCALE 1:1

ATTENTION This fabric has been manufactured using natural fibres. Any slubs, impuritis and irregularities are characteristic of the yam used and enhance the special nature of the fabric.