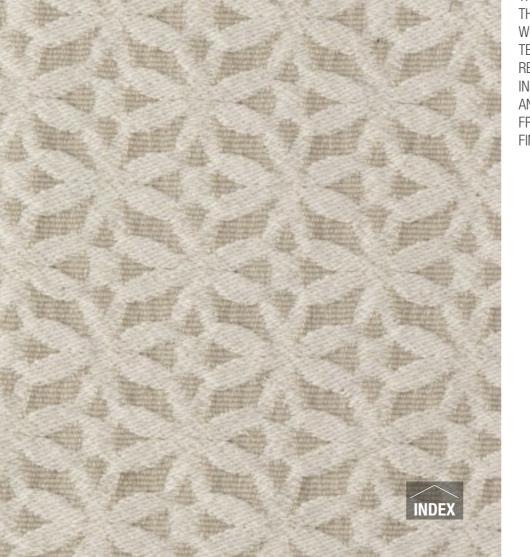

COMPOSITION 85% CO - 15% PL FABRIC WIDTH **140** COLOUR FASTNESS TO LIGHT 5 MARTINDALE 20.000 cycles PILLING 4

MAINTENANCE

colour 10

VF 1000

DRY CLEAN PERCHLOROETHYLENE.

ATTENTION This fabric has been manufactured using natural fibres. Any slubs, impuritis and irregularities are characteristic of the yam used and enhance the special nature of the fabric.

colour 03 VF 1000

colour 01

colour 02 VF 1000

**colour 04** VF 1000

colour 05 VF 1000

COMPOSITION 85% CO - 15% PL FABRIC WIDTH **140** COLOUR FASTNESS TO LIGHT 5 MARTINDALE 17.000 cycles PILLING 4

MAINTENANCE

colour 03

VF 1050

DRY CLEAN PERCHLOROETHYLENE.

**CATEGORY SILVER** 

FABRIC SCALE 1:1

ATTENTION This fabric has been manufactured using natural fibres. Any slubs, impuritis and irregularities are characteristic of the yam used and enhance the special nature of the fabric.