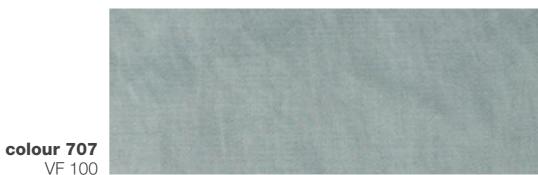

THE COLOURS ON THE SCREEN, FOR WELL KNOWN TECHNICAL REASONS, ARE INDICATIVE ONLY AND MAY DIFFER FROM THE ACTUAL FINISH.

colour 307 VF 100

colour 15 VF 100

COMPOSITION 100% PL FABRIC WIDTH **140** COLOUR FASTNESS TO LIGHT 5/6 MARTINDALE 35.000 cycles PILLING 4/5