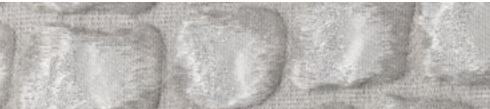

THE COLOURS ON THE SCREEN, FOR WELL KNOWN TECHNICAL REASONS, ARE INDICATIVE ONLY AND MAY DIFFER FROM THE ACTUAL FINISH.

colour ca87

VF 1200

colour lv41 VF 1200

colour lv46

VF 1200

COMPOSITION 69% VI - 31% PL FABRIC WIDTH **140** COLOUR FASTNESS TO LIGHT 5 MARTINDALE 10.000 cycles PILLING 4/5