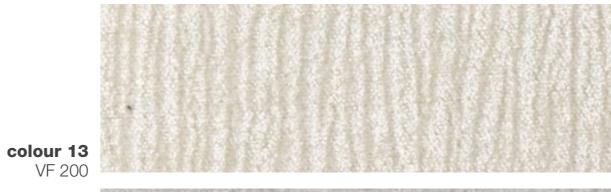

HT 4/5 MARTINDALE **25.000 cycles** PILLING 4/5

MAINTENANCE







CATEGORY

**GOLD** 



ATTENTION This fabric has been manufactured using natural fibres. Any slubs, impuritis and irregularities are characteristic of the yam used and enhance the special nature of the fabric.

THE COLOURS ON THE SCREEN, FOR WELL KNOWN TECHNICAL REASONS, ARE INDICATIVE ONLY AND MAY DIFFER FROM THE ACTUAL FINISH.



colour 307 VF 100





colour 15 VF 100



COMPOSITION 100% PL FABRIC WIDTH **140** COLOUR FASTNESS TO LIGHT 5/6 MARTINDALE 35.000 cycles PILLING 4/5

MAINTENANCE







DRY CLEAN PERCHLOROETHYLENE.







ATTENTION This fabric has been manufactured using natural fibres. Any slubs, impuritis and irregularities are characteristic of the yam used and enhance the special nature of the fabric.









colour 05 VF 200





COMPOSITION 100% PET FABRIC WIDTH **140** COLOUR FASTNESS TO LIGHT 4/5 MARTINDALE 32.000 cycles PILLING 4/5

MAINTENANCE







DRY CLEAN PERCHLOROETHYLENE.



**GOLD** 



ATTENTION This fabric has been manufactured using natural fibres. Any slubs, impuritis and irregularities are characteristic of the yam used and enhance the special nature of the fabric.

THE COLOURS ON THE SCREEN, FOR WELL KNOWN TECHNICAL REASONS, ARE INDICATIVE ONLY AND MAY DIFFER FROM THE ACTUAL FINISH.

colour 22

VF 300







COMPOSITION 60% PU - 40% PL FABRIC WIDTH **140** COLOUR FASTNESS TO LIGHT 5 MARTINDALE 100.000 cycles PILLING 0

MAINTENANCE









DRY CLEAN PERCHLOROETHYLENE.

CATEGORY

**GOLD** 



ATTENTION This fabric has been manufactured using natural fibres. Any slubs, imp