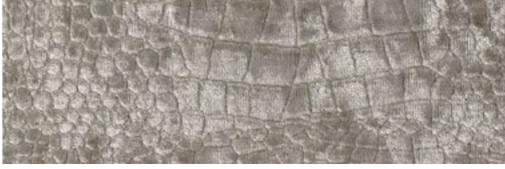

colour 02 VF 700

colour 01 VF 700

COMPOSITION 100% PL FABRIC WIDTH **140** COLOUR FASTNESS TO LIGHT 5 MARTINDALE 65.000 cycles PILLING 5

MAINTENANCE

DRY CLEAN PERCHLOROETHYLENE.

**CATEGORY SILVER** 

ATTENTION This fabric has been manufactured using natural fibres. Any slubs, impuritis and irregularities are characteristic of the yam used and enhance the special nature of the fabric.