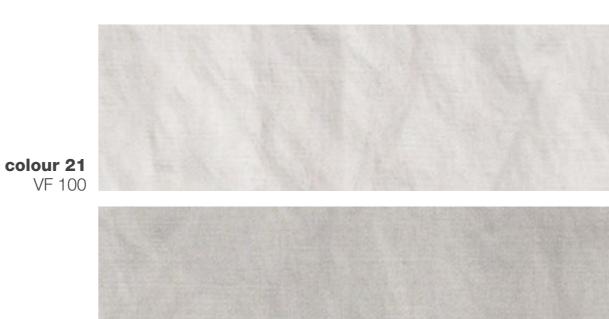

THE COLOURS ON THE SCREEN, FOR WELL KNOWN TECHNICAL REASONS, ARE INDICATIVE ONLY AND MAY DIFFER FROM THE ACTUAL FINISH.

colour 307 VF 100

colour 15 VF 100

COMPOSITION 100% PL FABRIC WIDTH **140** COLOUR FASTNESS TO LIGHT 5/6 MARTINDALE 35.000 cycles PILLING 4/5