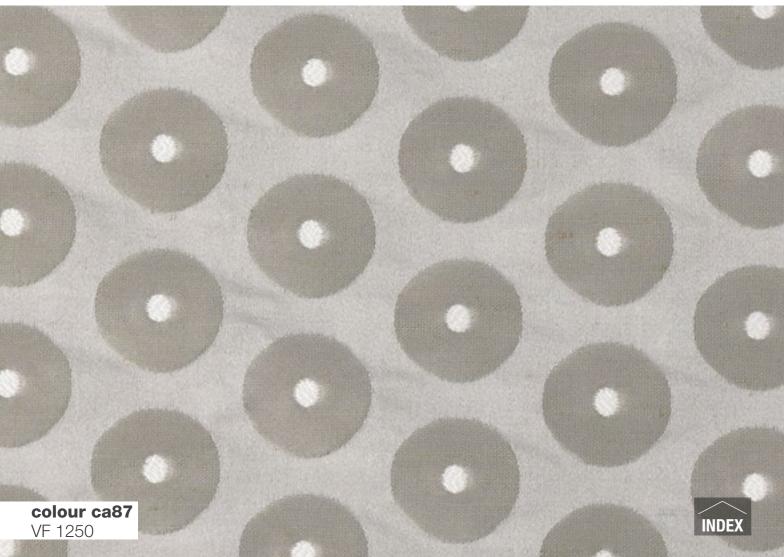

COMPOSITION 46% CO - 35% PL - 19% VI FABRIC WIDTH **140** COLOUR FASTNESS TO LIGHT 5 MARTINDALE 15.000 cycles PILLING 4/5

MAINTENANCE

colour ca87

VF 1100

DRY CLEAN PERCHLOROETHYLENE.

**CATEGORY SILVER** 

INDEX