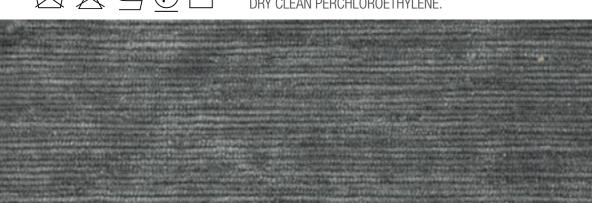

colour 01

colour 05

VF 450

COMPOSITION 100% VI FABRIC WIDTH **140** COLOUR FASTNESS TO LIGHT 4/5 MARTINDALE 40.000 cycles PILLING **5** 

MAINTENANCE

colour 03

VF 900

DRY CLEAN PERCHLOROETHYLENE.

**INDEX** 

ATTENTION This fabric has been manufactured using natural fibres. Any slubs, impuritis and irregularities are characteristic of the yam used and enhance the special nature of the fabric.

colour 38 VF 900