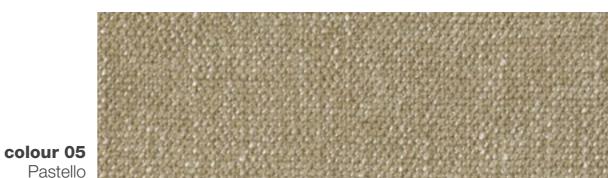

# FABRICS CATEGORY

COMPOSITION **85% PL - 15% VI**FABRIC WIDTH **140**COLOUR FASTNESS TO LIGHT **5**MARTINDALE **25.000 cycles**PILLING **4** 

MAINTENANCE

DRY CLEAN PERCHLOROETHYLENE.

CATEGORY SILVER

PASTELLO

FABRIC SCALE 1:1

ATTENTION
This fabric has been manufactured using natural fibres.
Any slubs, impuritis and irregularities are characteristic of the yam used and enhance the special nature of the fabric.