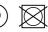

#### SYMBOLS LEGEND

## LAUNDRY CARE / LEGEND

X

No candeggio Do not bleach

Stiratura max 110°C *Iron maximum temperature 200°C or 390°F* 

Stiratura max 110°C Iron maximum temperature 150°C or 300°F

Stiratura max 110°C

Iron maximum temperature 110°C or 230°F

Non stirare Do not iron

Percloroetilene no trielina. Any solvent except tetrachlorethylene

No asciugatura a tamburo Do not tumble dry

Temperatura dell'acqua 30°C Water temperature 30°C or 80°F

Lavaggio a mano Hand Wash