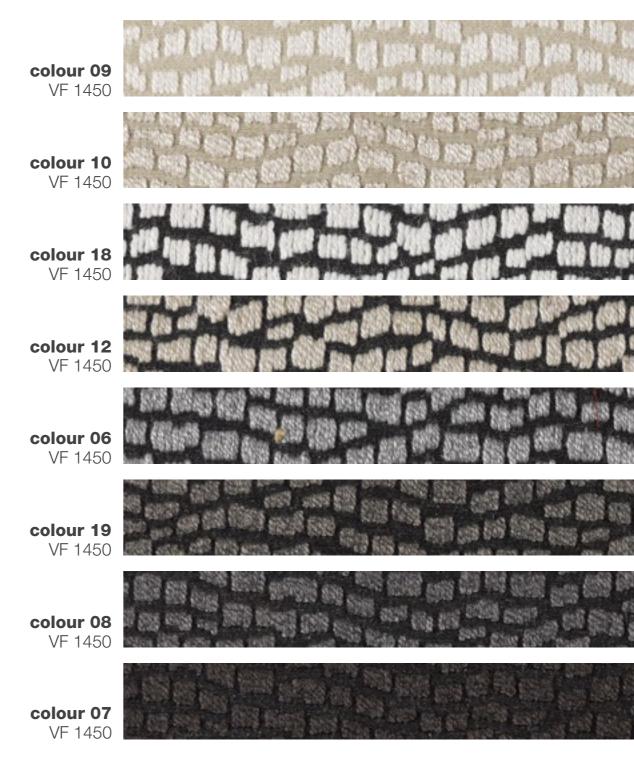

INDEX

ATTENTION This fabric has been manufactured using natural fibres. Any slubs, impuritis and irregularities are characteristic of the yam used and enhance the special nature of the fabric.

colour 06 VF 500