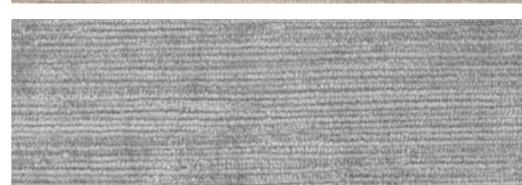

colour 01

colour 05

VF 450

COMPOSITION 100% VI FABRIC WIDTH **140** COLOUR FASTNESS TO LIGHT 4/5 MARTINDALE 40.000 cycles PILLING **5** 

MAINTENANCE

colour 03

VF 900

DRY CLEAN PERCHLOROETHYLENE.

**INDEX** 

ATTENTION This fabric has been manufactured using natural fibres. Any slubs, impuritis and irregularities are characteristic of the yam used and enhance the special nature of the fabric.

colour 38 VF 900