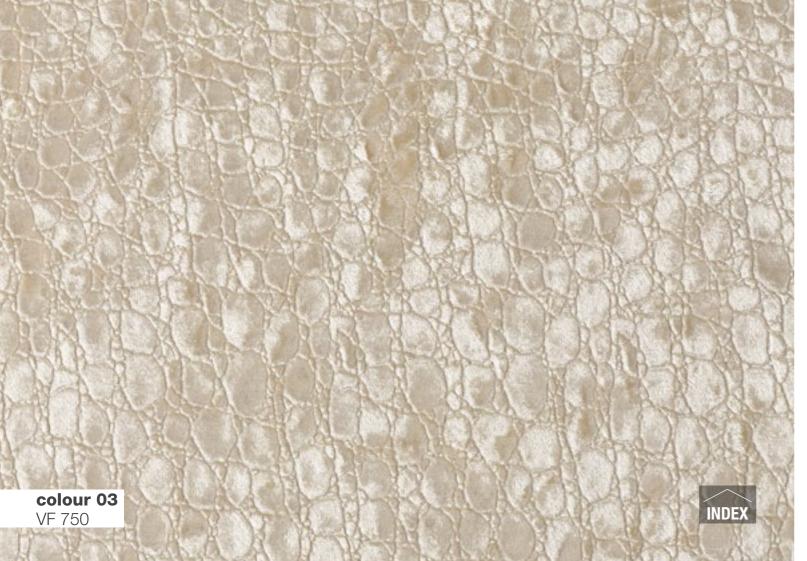

colour 03 VF 1000

colour 01

colour 02 VF 1000

**colour 04** VF 1000

colour 05 VF 1000

COMPOSITION 85% CO - 15% PL FABRIC WIDTH **140** COLOUR FASTNESS TO LIGHT 5 MARTINDALE 17.000 cycles PILLING 4

MAINTENANCE

colour 03

VF 1050

DRY CLEAN PERCHLOROETHYLENE.

**CATEGORY SILVER** 

FABRIC SCALE 1:1

ATTENTION This fabric has been manufactured using natural fibres. Any slubs, impuritis and irregularities are characteristic of the yam used and enhance the special nature of the fabric.