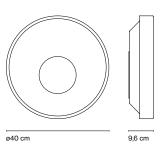

## Sun 40

LED 26.6W 700mA 2700K Light source 3688lm Luminaire 1830lm (included)