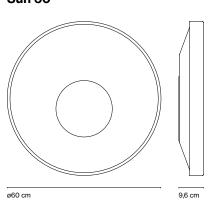

### Sun 60

LED 41W 700mA 2700K Light source 5176lm Luminaire 3088lm (included)

Lacquered iron structure in white or graphite. Diffuser made of thermoformed opal methacrylate, with another diffuser in opal blown glass placed off-centre.