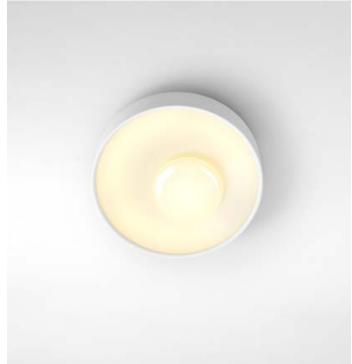

### Sun 60

LED 41W 700mA 2700K Light source 5176lm Luminaire 3088lm (included)

Lacquered iron structure in white or graphite. Diffuser made of thermoformed opal methacrylate, with another diffuser in opal blown glass placed off-centre.