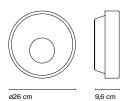

#### Sun 26

LED 16.2W 700mA 2700K Light source 1890lm Luminaire 949 Im (included)

## Sun 40

LED 26.6W 700mA 2700K Light source 3688lm Luminaire 1830lm (included)

### Sun 60

LED 41W 700mA 2700K Light source 5176lm Luminaire 3088lm (included)

Lacquered iron structure in white or graphite. Diffuser made of thermoformed opal methacrylate, with another diffuser in opal blown glass placed off-centre.