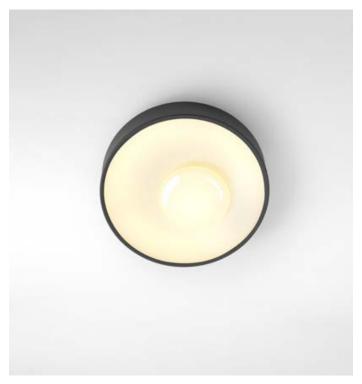

### Sun 60

LED 41W 700mA 2700K Light source 5176lm Luminaire 3088lm (included)

Lacquered iron structure in white or graphite. Diffuser made of thermoformed opal methacrylate, with another diffuser in opal blown glass placed off-centre.