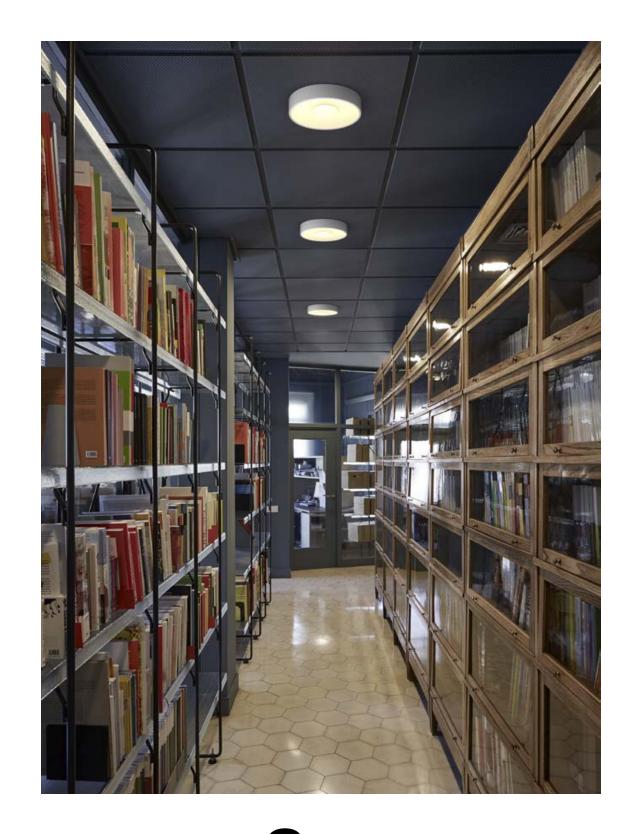

# marset

marset Sun Yonoh

**Sun 26** 

**Sun 40** 

**Sun 60** 

The concept of Sun is inspired by the early hours dawn, when the light of the sun plays along the horizon as it begins to appear. Each of Sun's different materials reflects the light in its own way, much as what happens at the exact moment when the night's darkness gives way to the light.