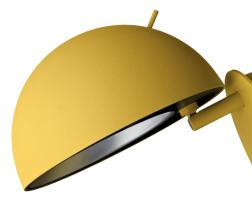

## LIGHT UP YOUR INTERIOR DESIGN WITH A GLOW OF SUNSHINE

With its bright yellow colour, RADON™ Solis adds a bold and personal touch to the iconic RADON™ series. And most importantly challenges how we perceive the combination of minimalism, functionality and colours in design.

RADON™

RADON™ SOLIS UNITES MY WELL-KNOWN GEOMETRICAL BALANCE WITH AN ALMOST PERSISTENT YELLOW COLOUR. IT IS PURE AND BOLD. CALM AND WILD.

RADON™ Solis comes with a lot of effects. With its eye-catching design, you cannot stop smiling, all your interior design will brighten up, and you will reveal yourself as an interior aficionado.

The RADON™ series is widely acknowledged for its perfect combination of functionality and minimalism.

RADON™ Solis adds a bold and colourful twist to the well-balanced and simplistic design. Like a sincere nod with a glint in its eye. The monochrome look, merging the shade and cord into one uninterrupted whole, emphasizes the uncompromising design that characterizes RADON™ Solis and the entire series.