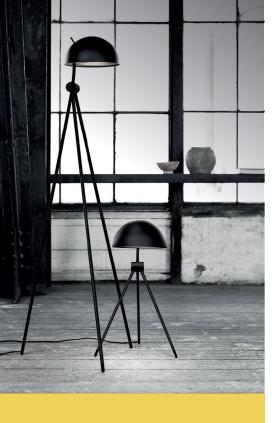

## LIGHTYEARS®

REPUBLIC OF Fritz Hansen®

RADON™

DESIGNED BY HANS SANDGREN JAKOBSEN

The RADON™ series is widely acknowledged for its perfect combination of functionality and minimalism.

RADON™ Solis adds a bold and colourful twist to the well-balanced and simplistic design. Like a sincere nod with a glint in its eye. The monochrome look, merging the shade and cord into one uninterrupted whole, emphasizes the uncompromising design that characterizes RADON™ Solis and the entire series.