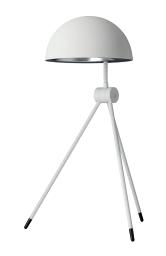

Why hide one's light under a bushel?

PRODUCT NAME RADON™ Wall

RADON™ Table RADON™ Floor

COLOUR Alba, Nigra, Solis SURFACE Matt lacquer

MATERIAL Aluminum

LIGHT SOURCE Wall/Table: E27 max 60W

Floor: E14 max 25W