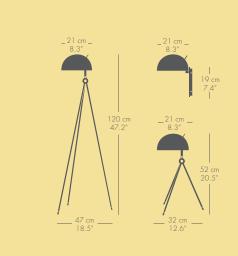

Why hide one's light under a bushel?

PRODUCT NAME RADON™ Wall

RADON™ Table RADON™ Floor

COLOUR Alba, Nigra, Solis SURFACE Matt lacquer

MATERIAL Aluminum

LIGHT SOURCE Wall/Table: E27 max 60W

Floor: E14 max 25W