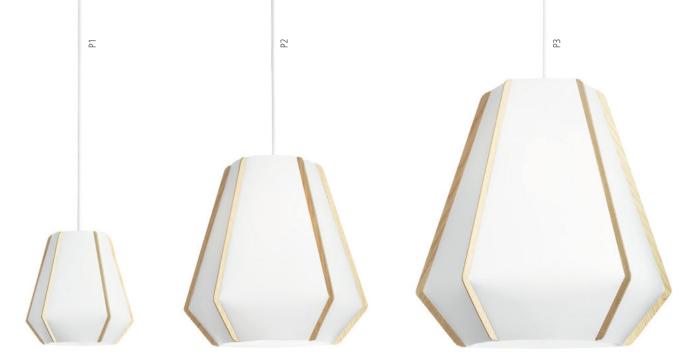

## FACTS MATERIAL Polyethylene (PE), ash 226 mm 226 mm ass8 mm

| PRODUCT NAME       | PRODUCT NO. | DESCRIPTION                                 | LIGHT SOURCE |
|--------------------|-------------|---------------------------------------------|--------------|
| LULLABY P1 Pendant | 34301005    | Ø241 mm, polyethylene (PE) and ash lamellae | E27 max 46W  |
| LULLABY P2 Pendant | 34301105    | Ø430 mm, polyethylene (PE) and ash lamellae | E27 max 100W |
| LULLABY P3 Pendant | 34301205    | Ø588 mm, polyethylene (PE) and ash lamellae | E27 max 100W |