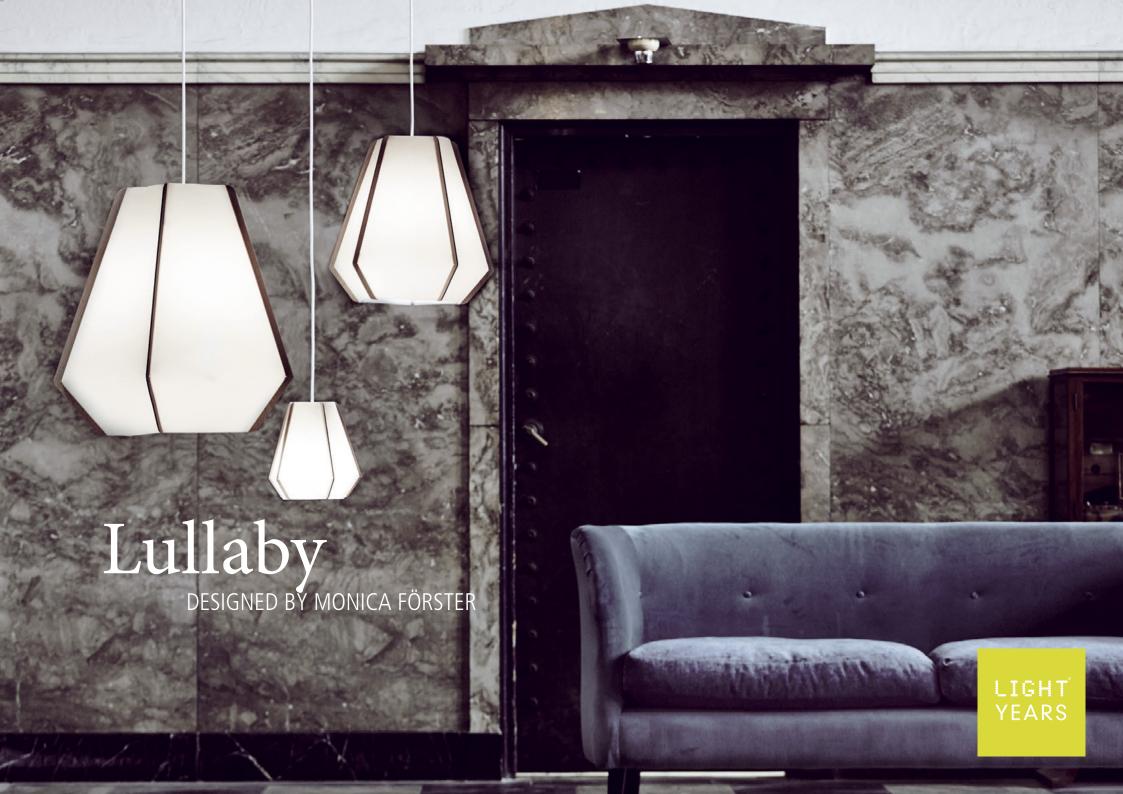

The Lullaby pendants by Monica Förster is a series of pendant lights in sustainable materials that exude opalescence, lightness and grace.

Lullaby is made of polyethylene (PE) with ash lamellae. The ash gives the soft polyethylene (PE) stability as well as both shape and character.

The shade's depth and sharp, inward tuck ensure that the light from the pendant doesn't dazzle.

Lullaby emits a soft, muted light that communicates a cosy atmosphere to the room.