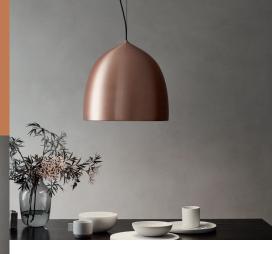

## SUSPENCE™ COPPER

SUSPENCE<sup>™</sup> Copper not only lights up a dark corner, the dining table, or in the kitchen, but also beautify your entire room with its elegant presence.

The elegance of SUSPENCE<sup>™</sup> Copper is inspired by a visual translation of a movement into a physical shape. A movement created by pulling, which gives the pendant its organic and soft curve. To complete the warmth and elegance of SUSPENCE<sup>™</sup> Copper, an infinity diffuser at the bottom of the pendant prevents glare and contributes to creating the most comfortable lighting for everyone in its presence.

WITH ITS SOFT CURVES AND WARM PRESENCE, SUSPENCE<sup>™</sup> COPPER IS A DELICATE PIECE OF ART TOUCHING ROOMS, BUT MOST IMPORTANTLY HUMANS. AND TO ME, THAT IS WHAT DESIGNING IS ALL ABOUT.

Designer Enrico Fratesi