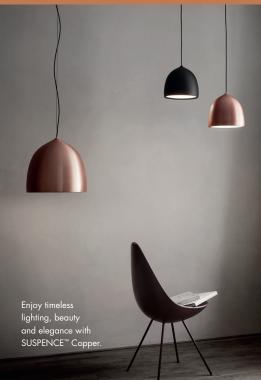

## FEEL THE COMPELLING PRESENCE OF THE ELEGANT SUSPENCE™ COPPER

The new SUSPENCE<sup>™</sup> Copper adds a warm and exclusive expression to the already highly acknowledged line of SUSPENCE<sup>™</sup> pendants in white, light grey and black. Because beauty comes in many colours.

## SUSPENCE™ COPPER

SUSPENCE<sup>™</sup> Copper not only lights up a dark corner, the dining table, or in the kitchen, but also beautify your entire room with its elegant presence.

The elegance of SUSPENCE<sup>™</sup> Copper is inspired by a visual translation of a movement into a physical shape. A movement created by pulling, which gives the pendant its organic and soft curve. To complete the warmth and elegance of SUSPENCE<sup>™</sup> Copper, an infinity diffuser at the bottom of the pendant prevents glare and contributes to creating the most comfortable lighting for everyone in its presence.

WITH ITS SOFT CURVES AND WARM PRESENCE, SUSPENCE<sup>™</sup> COPPER IS A DELICATE PIECE OF ART TOUCHING ROOMS, BUT MOST IMPORTANTLY HUMANS. AND TO ME, THAT IS WHAT DESIGNING IS ALL ABOUT.

Designer Enrico Fratesi