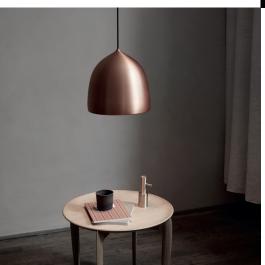

## SUSPENCE™ COPPER

SUSPENCE<sup>™</sup> Copper not only lights up a dark corner, the dining table, or in the kitchen, but also beautify your entire room with its elegant presence.

The elegance of SUSPENCE<sup>™</sup> Copper is inspired by a visual translation of a movement into a physical shape. A movement created by pulling, which gives the pendant its organic and soft curve. To complete the warmth and elegance of SUSPENCE<sup>™</sup> Copper, an infinity diffuser at the bottom of the pendant prevents glare and contributes to creating the most comfortable lighting for everyone in its presence.

WITH ITS SOFT CURVES AND WARM PRESENCE, SUSPENCE<sup>™</sup> COPPER IS A DELICATE PIECE OF ART TOUCHING ROOMS, BUT MOST IMPORTANTLY HUMANS. AND TO ME, THAT IS WHAT DESIGNING IS ALL ABOUT.

Designer Enrico Fratesi