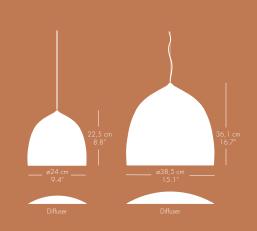

| PRODUCT NAME | SUSPENCE <sup>™</sup> Copper P1<br>SUSPENCE <sup>™</sup> Copper P2                 |
|--------------|------------------------------------------------------------------------------------|
| SURFACE      | Polished copper,<br>clear lacquer                                                  |
| MATERIAL     | Geniune copper<br>Diffuser: Polycarbonate (PC)<br>3/6 m black cord<br>P2 with wire |
| LIGHT SOURCE | P1 E27 max 53W<br>P2 E27 max 100W                                                  |
| ENERGY LABEL | A++, A+, A, B, C, D                                                                |