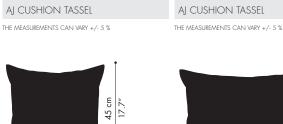

#### MATERIALS

The cushion textile is knitted wool with polyester filling. The inner cushion is FossFlakes™ and is available in the sizes 45x45 cm and 56x36 cm.

14.1"

WE DISCLAIM ANY LIABILITY FOR TYPOGRAPHICAL ERRORS AND OMISSIONS IN THIS DOCUMENT

45 cm 17.7″