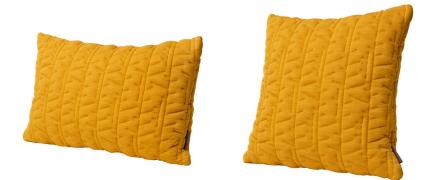

#### PRODUCT DESCRIPTION

This graphic cushion is the successor to the Objects collection's existing cushions in the patterns Vertigo and Trapez. Like those, the new pattern Tassel was originally designed by Arne Jacobsen and they are all characterised by the Danish architect and designer's minimalist appearance. The Tassel cushion has a distinctive pattern created mathematically but with a relaxed, irregular look. It comes in an earthy ochre tone that is perfect for autumn and works in combination with other earthy hues. The colour makes the pattern and its shadows come to life in a beautiful, playful and understated manner.

#### MATERIALS

The cushion textile is knitted wool with polyester filling. The inner cushion is FossFlakes™ and is available in the sizes 45x45 cm and 56x36 cm.