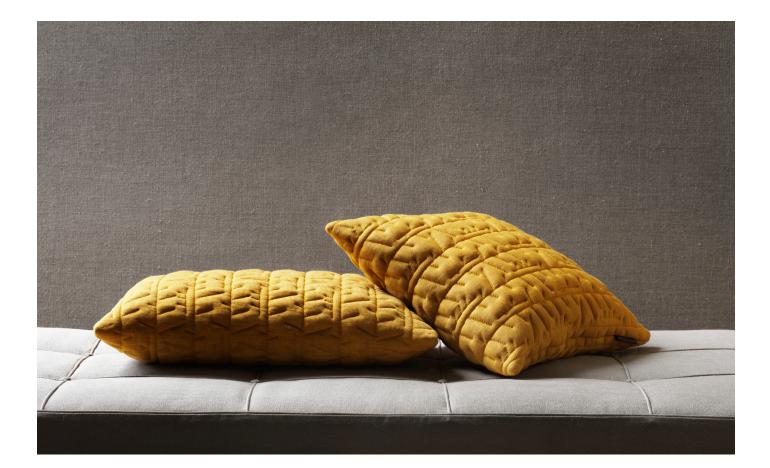

# ARNE JACOBSEN CUSHION

Very few people know that Arne Jacobsen also designed patterns for textiles, and this new Tassel pattern is a perfect example. Irregularities meet beauty in ochre yellow - fit for autumn and for styling the modern living room at home.

#### PRODUCT DESCRIPTION

This graphic cushion is the successor to the Objects collection's existing cushions in the patterns Vertigo and Trapez. Like those, the new pattern Tassel was originally designed by Arne Jacobsen and they are all characterised by the Danish architect and designer's minimalist appearance. The Tassel cushion has a distinctive pattern created mathematically but with a relaxed, irregular look. It comes in an earthy ochre tone that is perfect for autumn and works in combination with other earthy hues. The colour makes the pattern and its shadows come to life in a beautiful, playful and understated manner.

#### MATERIALS

The cushion textile is knitted wool with polyester filling. The inner cushion is FossFlakes™ and is available in the sizes 45x45 cm and 56x36 cm.