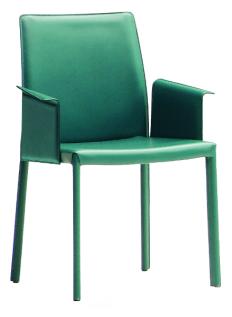

# Nuvola PB R\_CU Armchair

design Midj R&D

Nuvola PBL armchair with lacquered steel frame or completely upholstered in hide and regenerated hide. Possibility to upholster the back face with a different fabric, leather or ecoleather.

## **Dimensions**

bingensichtound or type unknown

|   | cm | inch |
|---|----|------|
| А | 87 | 34.3 |
| в | 60 | 23.6 |
| С | 52 | 20.5 |
| D | 47 | 18.5 |
| Е | 63 | 24.8 |