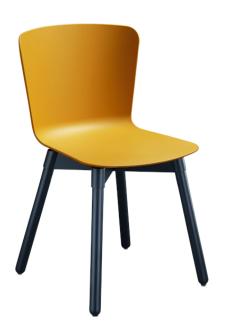

# Calla S L PP\_C Chair

design Fabrizio Batoni, 2019

Chair with four legs base in wood. Polypropylene seat. Optional: cushion in fabric. leather or faux leather.

### **Structure**

Lacquered ash

9 Colors

## Coating

Polypropylene

9 Colors