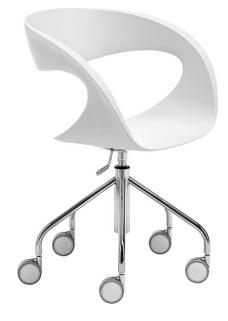

design Area 44, 2012

Task swivel chair with five ways base in chrome. Shell available in six colours of Baydur®.