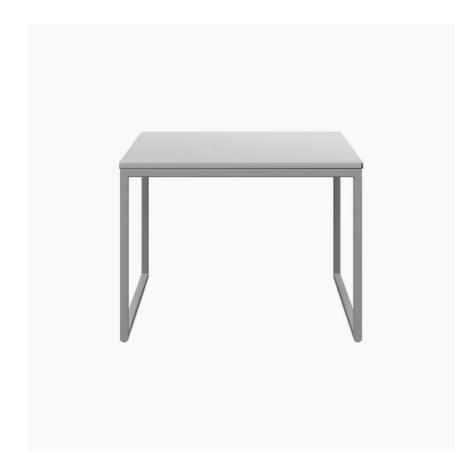

# Lugo

Lugo coffee table

Size: H36xW48xL48cm

Tabletop: matt white lacquered

Leg: matt white structure lacquered

From £179.00

£179.00

Versatile minimalism that perfectly blends into your living room. The Lugo coffee table's light look and clean lines will bring a timeless sophistication to your home for years to come.

#### **DIMENSIONS AND WEIGHT**

Height: 36 cm Length: 48 cm Width: 48 cm Tabletop thickness: 1 cm Height to table top: 34½ cm Maximum weight load: 20 kg