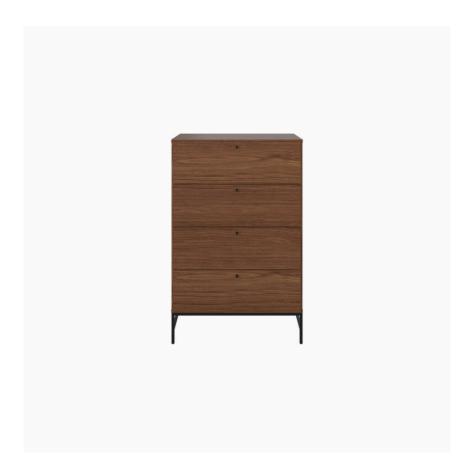

# **Bordeaux**

Bordeaux chest

Material: walnut veneer

Leg: matt black structure lacquered

As shown £1,739.00

£1,478.15

The Bordeaux dresser presents a light and feminine solution to your storage needs. The thin metal construction gives the design an airy look and the elegant fronts support the subtle touch of feminism.