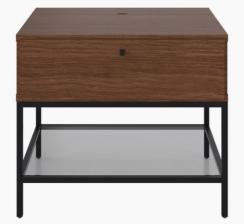

# Bordeaux

Bordeaux night stand

Material: walnut veneer

Leg: matt black structure lacquered

From £619.00 £639.00

The Bordeaux nightstand combines a light and feminine expression with clever storage – perfect next to your bed. The combination of drawer and cable management makes Bordeaux function as storage, a charging station and more. The thin metal construction gives the design an airy light look and the elegant fronts support the subtle touch of feminism.

#### DIMENSIONS AND WEIGHT

Height: 50 cm Width: 58 cm Depth: 44 cm Maximum weight load: 35 kg

#### FINISH

Base cabinet: lacquered Front: lacquered Leg: powder coated/glass

### MATERIALS

Base cabinet: walnut veneer/particle board Front: walnut veneer/particle board/steel Leg: steel/glass