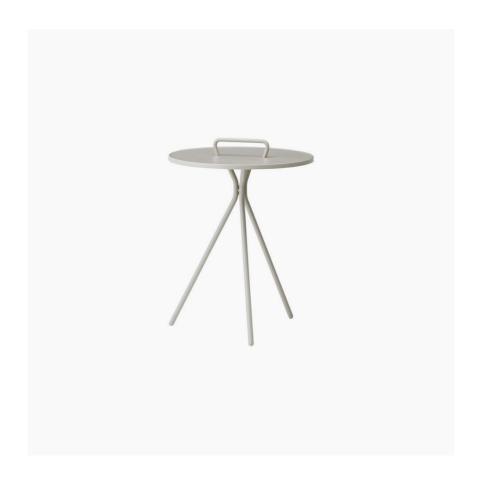

# **Jersey**

Jersey side table (for in and outdoor use)

Tabletop: matt ash grey structure lacquered

Leg: matt ash grey structure lacquered

As shown £249.00

£211.65

By your side! That is exactly where the Jersey side table wants to be. Not only is it an incredibly versatile table, it also captures the effortless, cool look that marks Scandinavian design. Use it in your favourite reading corner, pair it with your coffee table when having guests over or bring it outside for a drink in the sun.

Diameter: 44 cm Height: 59 cm Tabletop thickness: 4 cm Height to table top: 59 cm Maximum weight load: 5 kg