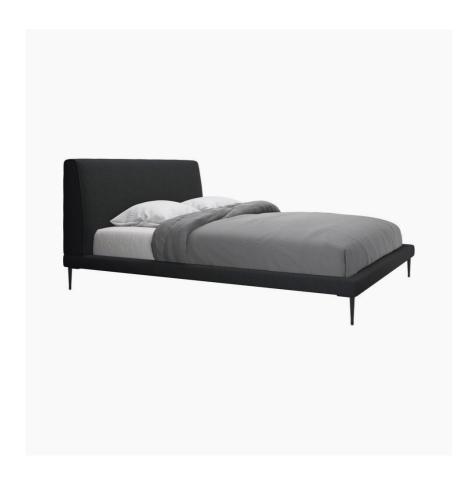

# **Arlington**

Arlington bed, excl. mattress

Mattress size: W160xL200cm

Upholstery: dark grey Lux Felt fabric 8311

Leg: matt black structure lacquered

Slats included: Yes

From £1,699.00

£2,648.00

Great support when sitting against the headboard and a soft landing make the Arlington bed an amazing addition to the bedroom. Just like the extension of a pillow, the soft headboard invites you in for a good night sleep.

### **DIMENSIONS AND WEIGHT**

Height: 100 cm Length: 220 cm Width: 178 cm Headboard size: H72xW178xD22cm Frame height: 28 cm Mattress size: W160xL200cm