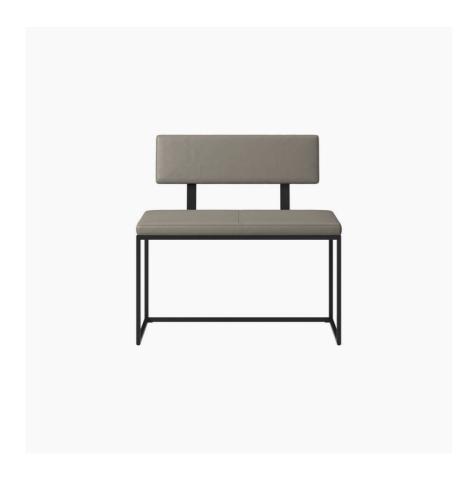

# London

London small bench with cushion and backrest

Upholstery: stone Salto leather 0968

Size: W80cm

Leg: matt black structure lacquered

Function: with backrest

As shown £923.00

£784.55

Soft and stylish, the London bench is perfect as additional seating for your home. The simple elegance of the design seamlessly fit to your interior while the cushion makes it a joy to sit on. Lean back and feel the comfort of the elegant backrest.