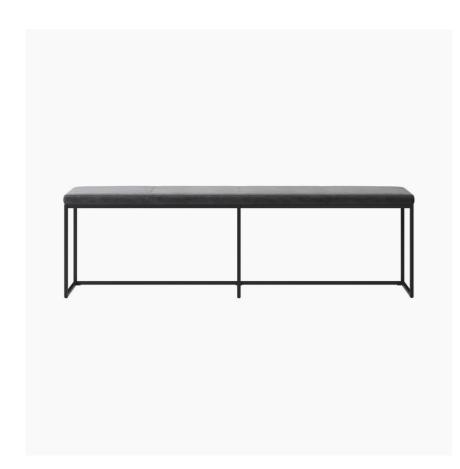

# London

London large bench with cushion

Upholstery: grey Velvet fabric 6030

Size: W160cm

Leg: matt black structure lacquered

Function: without backrest

As shown £806.00

£685.10

Soft and stylish, the London bench is perfect as additional seating for your home. The simple elegance of the design seamlessly fit to your interior while the cushion makes it a joy to sit on.

#### **DIMENSIONS AND WEIGHT**

Height: 48 cm Width: 160 cm Depth: 37 cm Seating height: 47 cm Maximum weight load: 300 kg