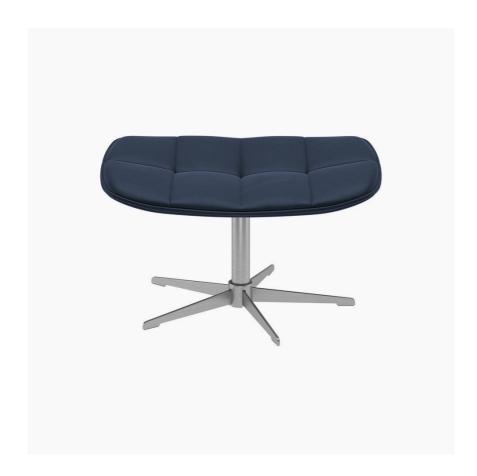

# **Boston**

Boston footstool

Upholstery: blue Chester leather 5092

Leg: brushed steel

As shown £1,030.00

£875.50

Following the sleek, modern look that defines the Boston design, the Boston footstool is the natural extension to its big brother, the Boston armchair. The beautiful tufting of the footstool provides exclusivity and softens the sleek look slightly, making this footstool as easy on your feet as it is on the eyes.