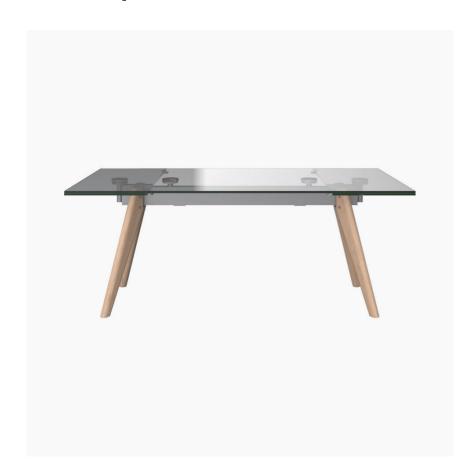

# Monza

Monza table with supplementary tabletops

Size: H741/2xW100xL190/280cm

**Tabletop:** clear glass/titanium grey burnished steel

Leg: oak

As shown £3,199.00

£2,719.15

By combining wood, and glass, the sophisticated Monza dining table will make an impact and bring elegance to your dining room. Slanted wooden legs paired with the sleek glass table top, bring a lightness to the table and complete the Scandinavian style. Need extra seats? Just pull out the two extension leaves and go from a 4-person family meal to a dinner party seating 12.