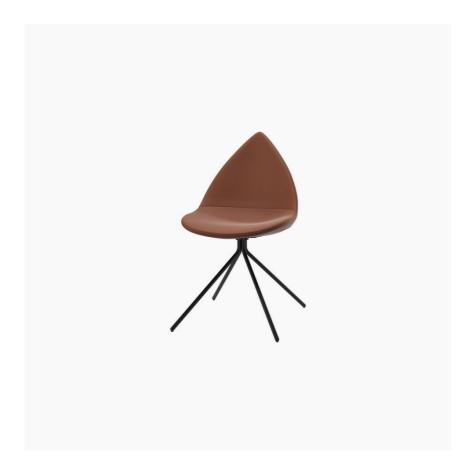

# **Ottawa**

Ottawa chair

Upholstery: caramel Bahia leather 0941

Leg: matt black structure lacquered

As shown £843.00

£716.55

Visibly inspired by nature with its leaf-shape and curved design, the Ottawa dining chair is truly a unique piece of design furniture. Once you are seated, you will discover that the Ottawa chair is not only characteristic in looks, but also in comfort. The twig-like legs on Ottawa add to the organic chair design, completing its unique look. At the same time, the exclusive design is matched by great comfort by the fully upholstered seat.