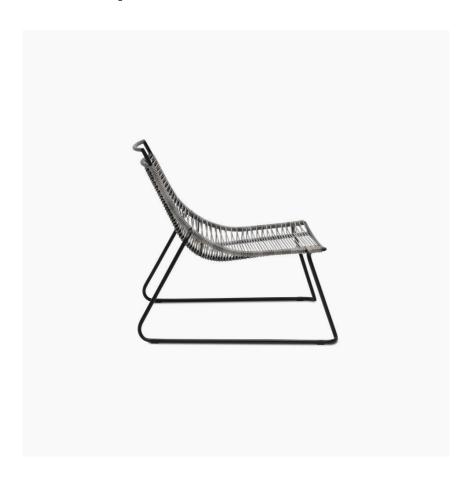

# Elba

Elba Lounge chair (for in and outdoor use)

Seat: grey wicker

Leg: matt black structure lacquered

As shown £239.00

£203.15

Comfortable, close to maintenance-free and with a style punch to accompany it, Elba outdoor furniture is the perfect setting for great outdoor moments. With a light, sophisticated look, this outdoor lounge chair creates a welcoming, urban atmosphere on your balcony.