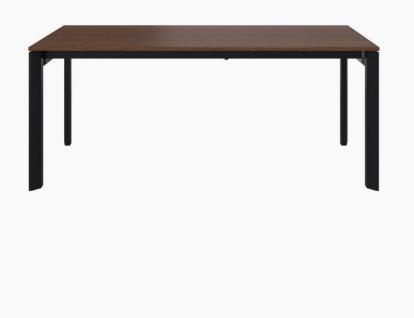

# Lyon table with supplementary tabletop

Size: H741/2xW90xL182/242cm

Tabletop: walnut veneer

Leg: matt black structure lacquered

As shown <del>£2,199.00</del>

£1,869.15

Beautiful lines and strong visual appearance make the Lyon table the perfect choice for a contemporary dining room. The perfectly straight edges of the table top accentuate the geometrical expression that defines this modern table. Need extra seats? Just pull out the clever, built-in extension leaf and go from a 4-person family meal to a dinner party seating 10.

#### DIMENSIONS AND WEIGHT

Height: 74½ cm Length: 182/242 cm Extended length: 242 cm Width: 90 cm Tabletop thickness: 2 cm Height to table top: 73 cm Maximum weight load: 40 kg Seats: 8-10

#### FINISH

Tabletop: lacquered Extension: lacquered Leg: powder coated

#### MATERIALS

Tabletop: walnut veneer/particle board Extension: walnut veneer/particle board Leg: steel