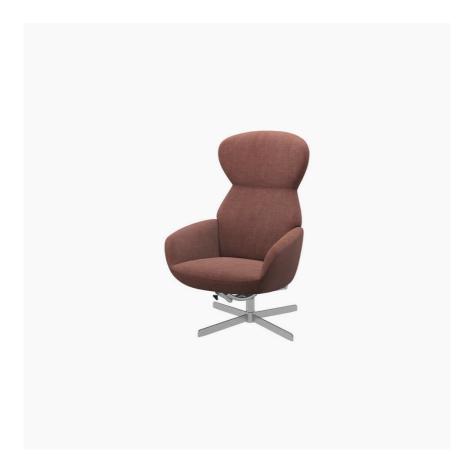

# **Athena**

Athena chair with reclining back function and swivel base

Upholstery: rose Trieste fabric 6101

Leg: brushed steel

From £1,399.00

£1,916.00

A private escape. Striking beauty, hugging shapes and a seating comfort out of this world – that is the essence of the Athena recliner chair. Inviting you in with its soft flowing lines and feminine appearance, this modern recliner chair is dressed to impress. Fitted with a swivel base that turns this chair so seamlessly, you'll want to take it for a spin.

### **DIMENSIONS AND WEIGHT**

Height: 114/42½ cm Width: 70 cm Depth: 74 cm Seating height: 42½ cm Armrest height: 57 cm Maximum weight load: 125 kg

### **KEY FEATURES**

- With swivel function
- With reclining function for better comfort