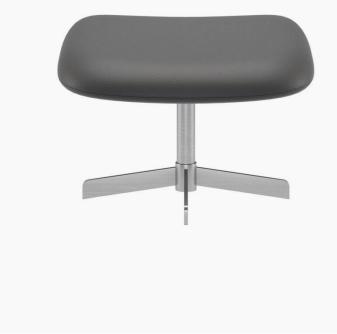

# Athena

Athena footstool

Upholstery: mole Estoril leather 0959

Leg: brushed steel

As shown £604.00

£513.40

Inviting you to put your feet up, breathe in and let go of the stress of the day. The Athena footstool is striking in its soft and feminine form and a perfect match to the Athena recliner chair. Pair them up to create your own personal escape.

#### DIMENSIONS AND WEIGHT

Height: 43 cm Width: 53 cm Depth: 46 cm Maximum weight load: 125 kg

#### FINISH

Leg: nickel brushed