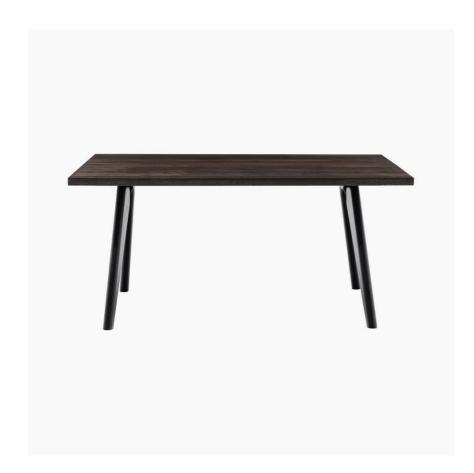

# Vancouver

Vancouver dining table

Size: H731/2xW94xL190cm

Tabletop: solid oak dark oiled

Leg: black-stained oak

As shown £3,359.00

£2,855.15

Vancouver, with its large solid wood top and heavy feel, is an expression of a natural and organic strength. Its large table top ensures room for many and makes a statement in your dining space. The solid wood legs match the heavy tabletop and ensures a strong and coherent look that makes the table radiate luxury and class.

# **DIMENSIONS AND WEIGHT**

Height: 73½ cm Length: 190 cm Width: 94 cm Tabletop thickness: 4 cm Height to table top: 70 cm Maximum weight load: 60 kg Seats: 8

# **MATERIALS**

Tabletop: solid oak Frame: steel Leg: solid oak