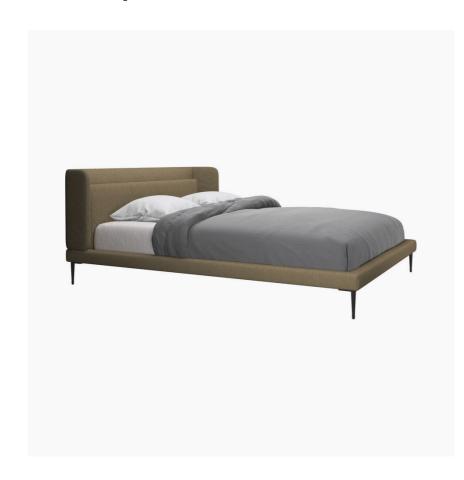

# **Austin**

Austin bed, excl. mattress

Mattress size: W160xL200cm

Upholstery: olive green Matera Fabric 8280

Leg: matt black structure lacquered

Slats included: Yes

From £2,279.00

£2,750.00

Be embraced by the cocooning effect of the Austin bed. The headboard not only looks great, it defines your space and offers a comfortable place to rest. Choose your personal upholstery and create your bedroom haven.

#### **DIMENSIONS AND WEIGHT**

Height: 106 cm Length: 220 cm Width: 185 cm Headboard size: H78xW195xD29½cm Frame height: 28 cm Mattress size: W160xL200cm