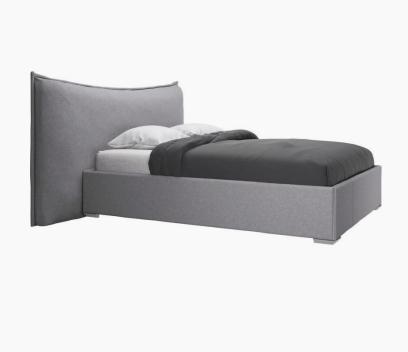

## BoConcept

Gent bed, excl. mattress

Mattress size: W140xL200cm

Upholstery: light grey Lux Felt fabric 8310

Leg: aluminium

Slats included: Yes

From £2,279.00

£3,447.00

Defined by grandiose lines and an elegant look, this modern bed will transform any ordinary bedroom into a luxurious sanctuary. Fitted with a soft and oversized headboard, this bed further combines a welcoming touch with a lavish look.

## DIMENSIONS AND WEIGHT

Height: 120 cm Length: 224½ cm Width: 220 cm Headboard size: H120xW220xD16½cm Frame height: 38 cm Mattress size: W140xL200cm