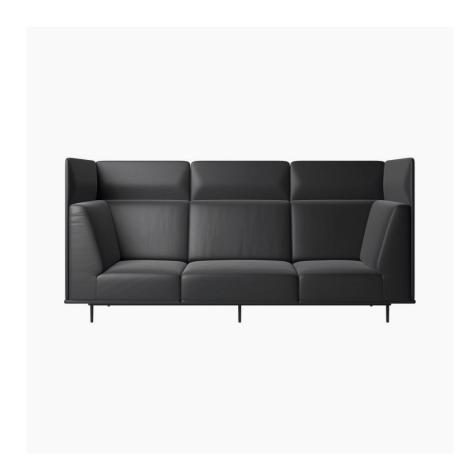

# **Toulouse**

Toulouse sofa

Upholstery: black Estoril leather 0950

Leg: matt black structure lacquered

From £5,429.00

£9,783.00

The Toulouse system is your sleek modular system with a firm seating comfort and great configurability. The large system is softened by round and curvy edges and its discreet metal frame ensures a light and floating expression. Toulouse presents you with the building blocks to create the perfect lounge-scape.

# **DIMENSIONS AND WEIGHT**

Height: 131 cm Width: 255 cm Depth: 85 cm Seating height: 44 cm Seats: 3

# **MATERIALS**

Composition: Semi aniline leather, 90% natural grain, 1,4 mm thick (average)
Leg: steel
Armrest: 30 kg/m3 CMHR foam, 100g/m2 wadding
Back: 30 kg/m3 CMHR foam, 100g/m2 wadding
Frame: Fibreboard, MDF, solid wood, plywood
Seat: 35 kg/m3 CMHR foam
Suspension: Nozag springs metal, Rubberbelt
Fabric lining: Fibertex 120 g/m2