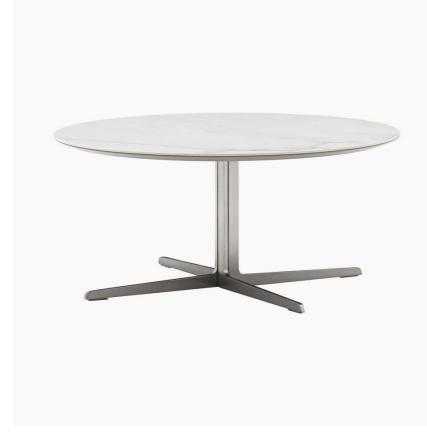

# Sevilla

Sevilla coffee table

**Size:** H37xØ80cm

Tabletop: light marble ceramic

Leg: brushed steel

As shown <del>£1,389.00</del> **£1,180.65** 

Add a Sevilla table to your living room and add beauty through simplicity and challenging construction principles. The elegant steel legs of the frame meet in the middle in a refined look that gives the table personality and strength.

#### DIMENSIONS AND WEIGHT

Diameter: 80 cm Height: 37 cm Tabletop thickness: 2½ cm Height to table top: 35 cm Maximum weight load: 30 kg