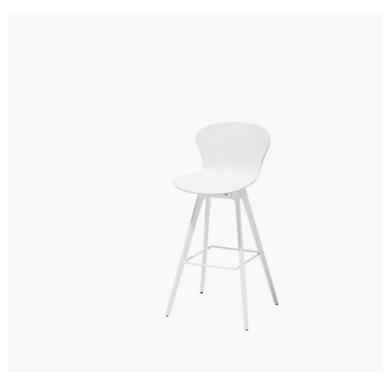

# Adelaide

Adelaide barstool

Seat: white

Leg: matt white structure lacquered

As shown £349.00

£296.65

Hop on up! With its graceful look and curved beauty, the Adelaide bar stool will make you fall in love with your kitchen all over again. This modern bar stool mixes curves and character with sublime comfort and a sturdy base to rest your feet. The sculptured seat without upholstery is easy to clean and highlights the clean lines and minimal form that make the Adelaide so iconic.

#### DIMENSIONS AND WEIGHT

Height: 106/76 cm Width: 51½ cm Depth: 53 cm Seating height: 76 cm Maximum weight load: 100 kg

### MATERIALS

Seat: polypropylene Leg: steel

ITEM NUMBER 4020022B0100136 FINISH Leg: powder coated