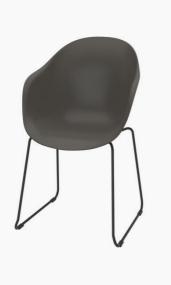

# Adelaide

Adelaide chair (for in and outdoor use)

Seat: winter green

Leg: matt black structure lacquered

As shown £319.00 £271.15

The Adelaide chair is iconic curves and graceful lines. Inspired by the curves of an acorn, Designer Henrik Pedersen has succeeded in creating a beautiful and comfortable chair with a strong character. The plastic seat makes it easy to maintain and suitable for outdoor use.