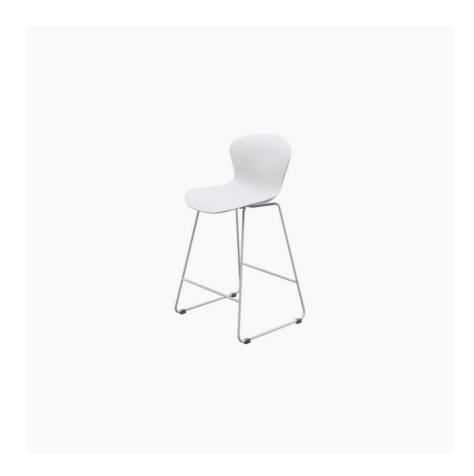

# **Adelaide**

Adelaide barstool

Size: H94½/65xW53½xD53cm

Leg: matt white structure lacquered

As shown £279.00

£237.15

Hop on up! With its graceful look and curved beauty, the Adelaide bar stool will make you fall in love with your kitchen all over again. This modern bar stool mixes curves and character with sublime comfort and a sturdy base to rest your feet. The sculptured seat without upholstery is easy to clean and highlights the clean lines and minimal form that make the Adelaide so iconic.