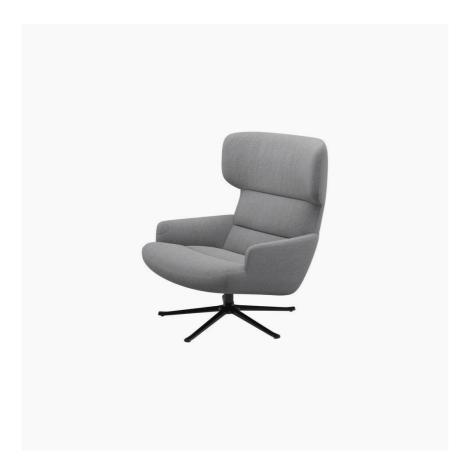

# **Trento**

Trento chair with swivel function

Upholstery: light grey Bristol fabric 6060

Leg: matt black structure lacquered

As shown £1,954.00

£1,660.90

Soft shapes and wide horizontal lines make Trento an inviting armchair for your living room. You can almost hear it call for you to come be embraced by its strong design features and soft comfort.