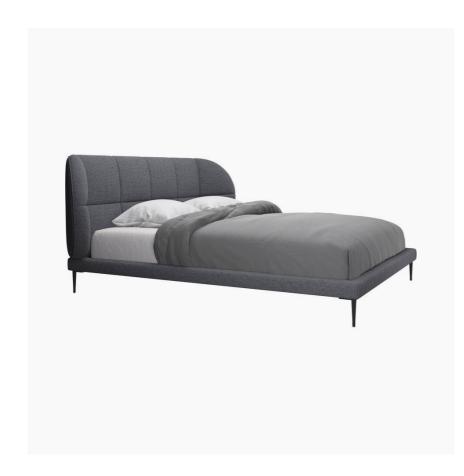

# **Oxford**

Oxford bed, excl. mattress

Mattress size: W160xL200cm

Upholstery: blue Verona fabric 6072

Leg: matt black structure lacquered

Slats included: Yes

From £2,369.00

£3,887.00

Oxford is indulgence for the bedroom. The rich and soft expression welcomes you with open arms and invites you to spend your early night and lazy mornings in comfort and style.

## **DIMENSIONS AND WEIGHT**

Height: 105 cm Length: 220 cm Width: 230 cm Headboard size: H78xW232xD43cm Frame height: 28 cm Mattress size: W160xL200cm