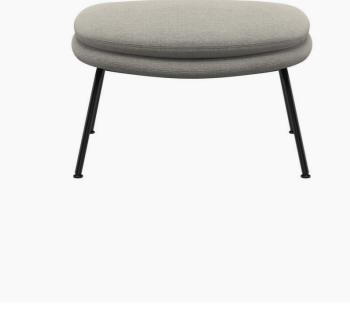

# Dublin footstool

Upholstery: beige Lazio fabric 6091

Leg: matt black structure lacquered

As shown £581.00

£493.85

Dublin – your personal retreat with generous proportions, oversized comfort, and an attitude larger than life. The shapes of Dublin are easy on the eye, organic like pebbles on the beach, yet well-defined and with a clear purpose. With Dublin you will add comfort and an iconic expression to your home.

#### DIMENSIONS AND WEIGHT

DESIGNER

Henrik Pedersen

Height: 41 cm Width: 63 cm Depth: 51 cm Maximum weight load: 125 kg