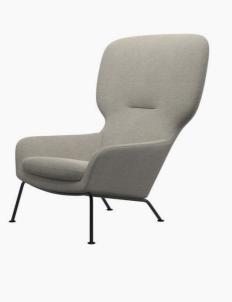

# BoConcept

Dublin

Dublin chair

Upholstery: beige Lazio fabric 6091

Leg: matt black structure lacquered

From £1,639.00 £1,978.00

Dublin – your personal retreat with generous proportions, oversized comfort, and an attitude larger than life. The shapes of Dublin are easy on the eye, organic like pebbles on the beach, yet well-defined and with a clear purpose. With Dublin you will add comfort and an iconic expression to your home.