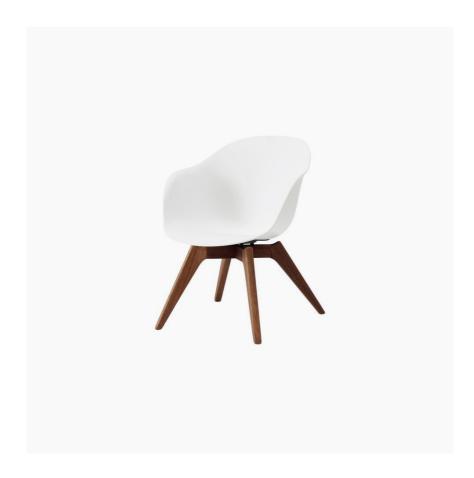

# **Adelaide**

Adelaide Lounge chair (for in and outdoor use)

Seat: white

Leg: eucalyptus

As shown £319.00

£271.15

The Adelaide outdoor chair erases the border between indoor and outdoor furniture. Solid eucalyptus legs and a polypropylene seat make it weather resistant and very easy to maintain while also giving the Adelaide a stylishness not often seen with outdoor furniture. With low, angled legs and great comfort, this outdoor lounge chair will make afternoon tea on the patio a lot more elegant.