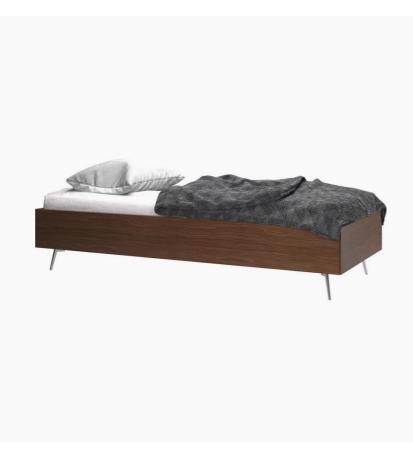

# BoConcept

Lugano

Lugano bed, excl. mattress

Mattress size: W90xL200cm

Bed frame: walnut veneer

Leg: titanium grey burnished steel

Slats included: Yes

From £759.00

£819.00

Let your body sink down and feel relaxation wash over you. Sleep like an angel in the elegant Lugano bed. Keeping a minimalist look with a clean wooden frame, this modern bed will bring a sense of calm and serenity to your bedroom. The Lugano bed is fitted with slim wooden legs for a light and sophisticated look.

### DIMENSIONS AND WEIGHT

Height: 41 cm Length: 208 cm Width: 98 cm Frame height: 26 cm Mattress size: W90xL200cm

#### MATERIALS

Frame: walnut veneer/particle board Slats: steel/solid birch wood Leg: steel