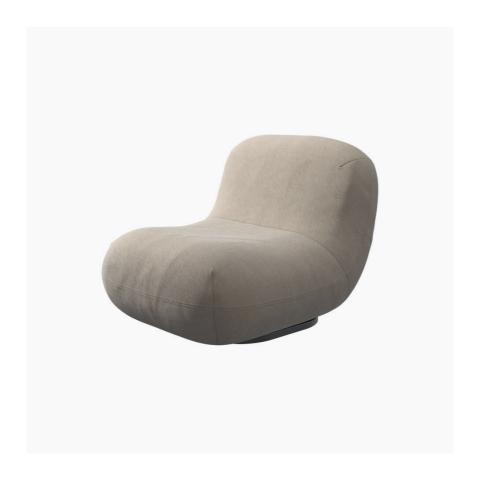

# Chelsea

Chelsea chair

Upholstery: beige Bristol fabric 6063

From £1,899.00

£2,099.00

Chelsea is Karim Rashid's take on feminine, soft and organic design that adds a sensual comfort to your space. It's an eyecatching statement piece inspired by the Chelsea neighbourhood of New York City – the art hub and home of the prolific designer.

#### **DIMENSIONS AND WEIGHT**

Height: 78½/41 cm Width: 88½ cm Depth: 100 cm Seating height: 41 cm Maximum weight load: 125 kg

#### **MATERIALS**

Composition: 100% polyester Back: 48 kg/m3 CMHR moulded foam Frame: Metal frame Suspension: Nozag springs metal Fabric lining: Non-woven fabric (90g/m2), non-woven fabric (50g/m2), jacquard fabric with BC logo