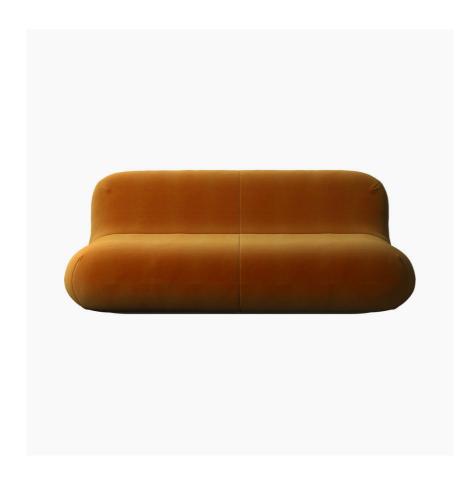

# Chelsea

Chelsea sofa

Upholstery: mustard Cotton Velvet fabric 6114

From £3,399.00

£4,699.00

Chelsea is Karim Rashid's take on feminine, soft and organic design that adds a sensual comfort to your space. It's an eyecatching statement piece inspired by the Chelsea neighbourhood of New York City – the art hub and home of the prolific designer.

#### **DIMENSIONS AND WEIGHT**

Height: 78½ cm Width: 189 cm Depth: 100 cm Seating height: 41 cm Seats: 2½