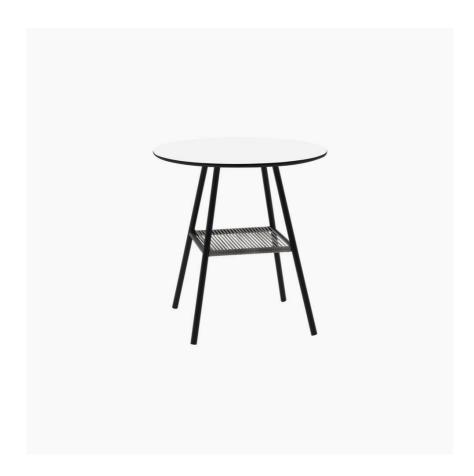

# Elba

Elba table (for in and outdoor use)

**Tabletop:** white high pressure laminate with black inner core

Leg: matt black structure lacquered

As shown £469.00

£398.65

Comfortable, close to maintenance-free and with a style punch to accompany it, Elba outdoor furniture is the perfect setting for great outdoor moments. With high legs and a shelf for storage, this outdoor café table is your stylish companion for outdoor dining, coffee with a friend or relaxing with a book.

# **DIMENSIONS AND WEIGHT**

Diameter: 67½ cm Height: 74 cm Tabletop thickness: 1½ cm Height to table top: 73 cm Maximum weight load: 20 kg Seats: 4

#### FINISH

Leg: structure lacquered

# **MATERIALS**

Tabletop: laminate/compact laminate Leg: steel/plastic