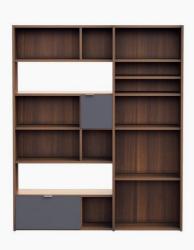

# Copenhagen

Copenhagen wall system

Product swatch: 3430CK00 4

From £2,519.00

£2,819.00

Show what you want, hide what you need! Everyone's storage needs are different, but the Copenhagen can take care of them all. As functional and flexible as it is beautiful, the Copenhagen is any organiser's dream. Show your treasures or hide your secrets with this modern wall system. Organising will never feel like a boring duty again.

#### DIMENSIONS AND WEIGHT

Height: 195½ cm Width: 160½ cm Depth: 39 cm

#### FINISH

Base cabinet: lacquered Front: lacquered Back panel: lacquered

### KEY FEATURES

Change or rearrange modules to change the look

#### **MATERIALS**

Base cabinet: walnut veneer/particle board Front: melamine/particle board Back panel: walnut print/high density fibreboard