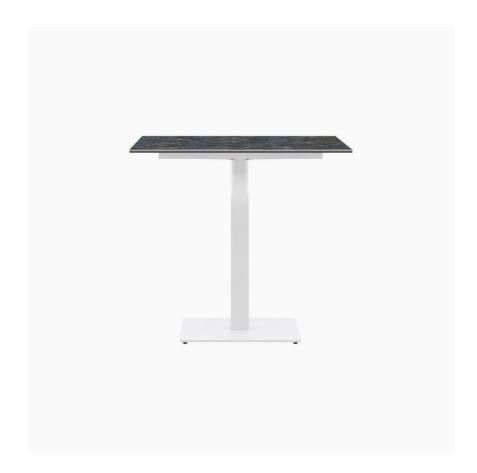

# **Torino**

Torino outdoor table

Size: H74xW80xL80cm

Tabletop: stone grey ceramic glass

Leg: matt white structure lacquered

As shown £779.00

£662.15

Like the table from your favourite cafe, the Torino outdoor table is your elegant choice for a stylish drink or eat on the balcony, garden or patio. The elegant and clean lines combine with the pedestal base to provide a spacious and stylish design.

## **DIMENSIONS AND WEIGHT**

Height: 74 cm Length: 80 cm Width: 80 cm Tabletop thickness: 1½ cm Height to table top: 73 cm Maximum weight load: 20 kg Seats: 4

#### **MATERIALS**

Tabletop: glass Frame: steel Leg: steel

#### **FINISH**

Tabletop: ceramic glass Frame: powder coated Leg: powder coated