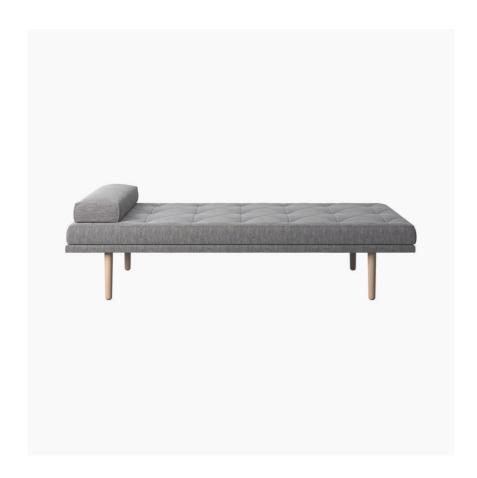

# fusion

fusion day bed

Upholstery: grey Sazza fabric 9284

Leg: oak

From £1,529.00

£2,038.00

The fusion daybed is a beautiful and iconic piece of design furniture, mixing Japanese aesthetics with Danish functionality. The loose pillows can be arranged freely, giving you the opportunity to change the look according to usage situation, while slim legs and clean lines keep the style light.