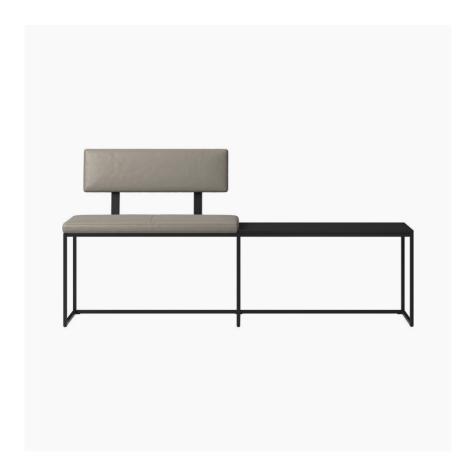

# London

London large bench with cushion, shelf and backrest

Upholstery: stone Salto leather 0968

Size: W160cm

Leg: matt black structure lacquered

Function: with backrest

As shown £1,230.00

£1,045.50

Soft and stylish, the London bench is perfect as additional seating for your home. The simple elegance of the design seamlessly fit to your interior while the cushion makes it a joy to sit on. Lean back and feel the comfort of the elegant backrest.

## **DIMENSIONS AND WEIGHT**

Height: 80 cm Width: 160 cm Depth: 41 cm Seating height: 47 cm Maximum weight load: 300 kg