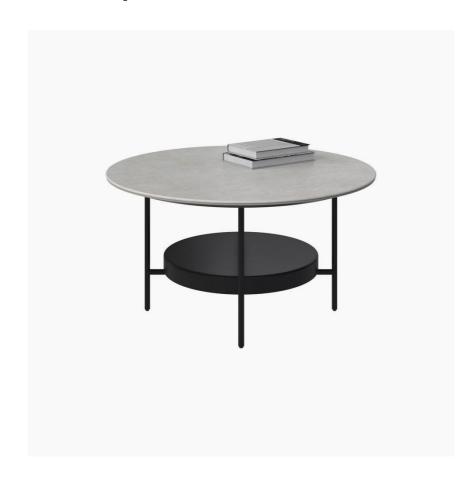

# **Madrid**

Madrid coffee table

Size: H41xØ80cm

Tabletop: ash ceramic

Leg: matt black structure lacquered/black concrete

As shown £1,159.00

£985.15

Clean lines and organic shapes come together in a floating design to make the Madrid table a sensory, vibrant piece for your interior. The exquisite pipe base with integrated storage highlight the elegancy of the design for a contemporary expression.

#### **DIMENSIONS AND WEIGHT**

Diameter: 80 cm Height: 41 cm Tabletop thickness: 2 cm Height to table top: 39 cm Maximum weight load: 20 kg