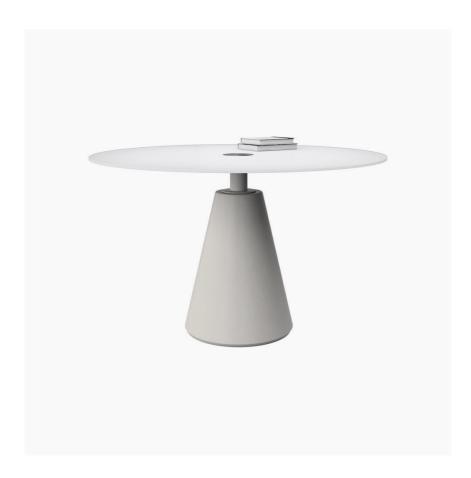

# **Madrid**

Madrid table

Size: H75xØ127cm

Tabletop: silk white glass

**Leg:** white concrete/matt white structure lacquered

As shown £1,649.00

£1,401.65

Clean lines and organic shapes come together in a floating design to make the Madrid table a sensory, vibrant piece for your interior. The handmade concrete base keeps the table grounded and highlights the rich and distinctive look.

### **DIMENSIONS AND WEIGHT**

Diameter: 127 cm Height: 75 cm Tabletop thickness: 10 cm Height to table top: 65 cm Maximum weight load: 40 kg Seats: 6

### **MATERIALS**

Tabletop: glass/stainless steel Leg: concrete/steel

### FINISH

Tabletop: silk printed Leg: concrete/powder coated