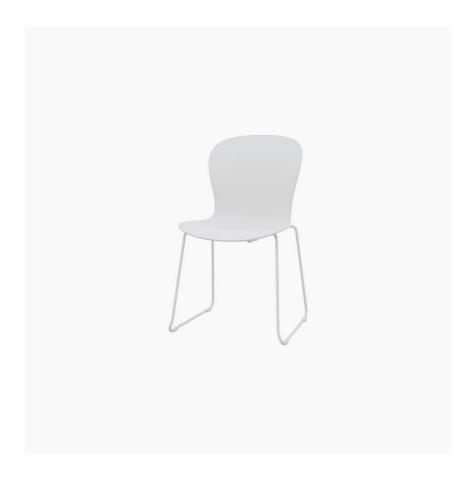

# **Adelaide**

Adelaide chair (for in and outdoor use)

Seat: white

Leg: matt white structure lacquered

As shown £259.00

£220.15

The Adelaide chair is iconic curves and graceful lines. Inspired by the curves of an acorn, Designer Henrik Pedersen has succeeded in creating a beautiful and comfortable chair with a strong character. The plastic seat makes it easy to maintain and suitable for outdoor use.